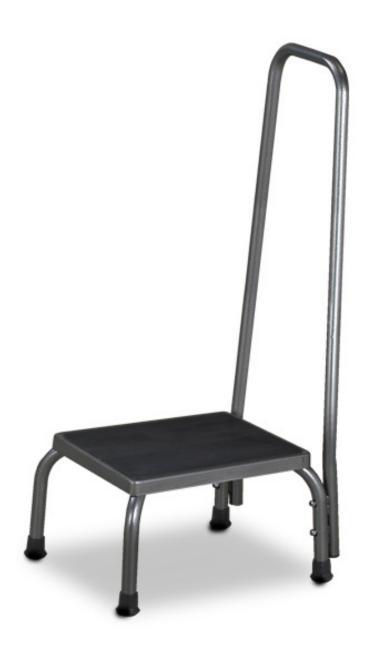

## **Economy Step Stool with Hand Rail**

## **MODEL: TS-80**

- All welded steel base and top (no screws or rivets)
- Rubber tread top for safety
- Reinforced rubber feet
- 7/8" diameter handrail 36" high
- Silver texture powder-coated finish
- 350 lbs. load capacity under normal use

Shipping weight: 13 lbs.

**SPECIFICATIONS** 

PLATFORM: 14.25" L X 11.25" W X 9"H

California residents please be advised of the following, pursuant to Proposition 65:

WARNING: This product can expose you to chemicals, including chromium, which is known to the State of California to cause cancer or reproductive toxicity. For more information go to www.P65Warnings.ca.gov.