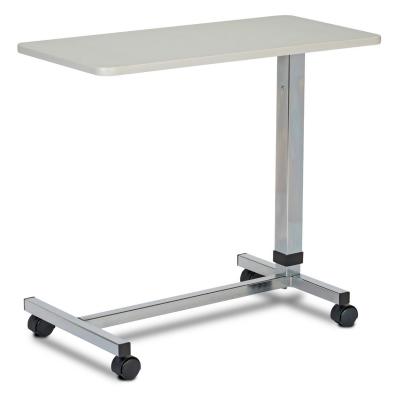

## H-Base, Over Bed Table

## **MODEL: TS-175**

- Gray laminate top
- Chrome plated base
- Dual wheel nylon casters, two with locks
- Single hand, spring loaded height adjustments
- 50 lbs. load capacity (Distributed)

Shipping Weight: 29 lbs.

## **SPECIFICATIONS**

Overall: 31.5" W x 16" D

Top: 31.5" W x 15" D

Base: 26.5" W x 16" D

Height Range: 31"—41.5"

California residents please be advised of the following, pursuant to Proposition 65:

WARNING: This product can expose you to chemicals, including chromium, which is known to the State of California to cause cancer or reproductive toxicity. For more information go to www.P65Warnings.ca.gov.