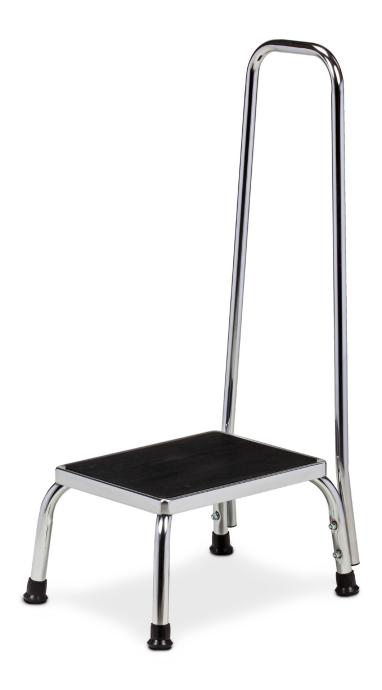

## Chrome, Step Stool with Hand Rail

**MODEL: T-50** 

- All welded steel base and top (no screws or rivets)
- Rubber tread top for safety
- Reinforced rubber feet
- Durable chrome finish
- 7/8" diameter handrail 36" high
- 350 lbs. load capacity under normal use

Shipping weight: 13 lbs.

**SPECIFICATIONS** 

PLATFORM: 14.25" L X 11.25" W X 9"H

California residents please be advised of the following, pursuant to Proposition 65:

WARNING: This product can expose you to chemicals, including chromium, which is known to the State of California to cause cancer or reproductive toxicity. For more information go to www.P65Warnings.ca.gov.