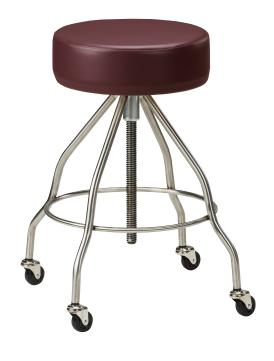

## \*Stainless Steel Stool with Casters

#### **MODEL SS-2172**

- 4" thick padded seat for comfort
- Smooth machine screw height adjustment
- 2" Rubber wheel ball bearing casters
- Round foot ring
- All welded stainless steel frame
- Easy clean, premium, knit-backed upholstery
- Extra wide base for stability

#### **SPECIFICATIONS**

| Seat Diameter | 14"       |
|---------------|-----------|
| Height Range  | 25"–29.5" |