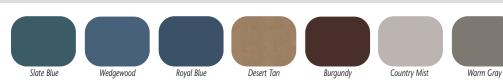

Stool with Casters

#### **MODEL SS-2172**

- 4" thick padded seat for comfort
- Smooth machine screw height adjustment
- 2" Rubber wheel ball bearing casters
- Round foot ring
- All welded stainless steel frame
- Easy clean, premium, knit-backed upholstery
- Extra wide base for stability

\*Clinton stainless steel items are not M.R.I. compatible



#### **SPECIFICATIONS**

| Seat Diameter | 14"       |
|---------------|-----------|
| Height Range  | 25"–29.5" |

# California residents please be advised of the following, pursuant to Proposition 65:

WARNING: This product can expose you to chemicals, including chromium, which is known to the State of California to cause cancer or reproductive toxicity. For more information go to www.P65Warnings.ca.gov.

Gunmetal

### **Upholstery Colors**