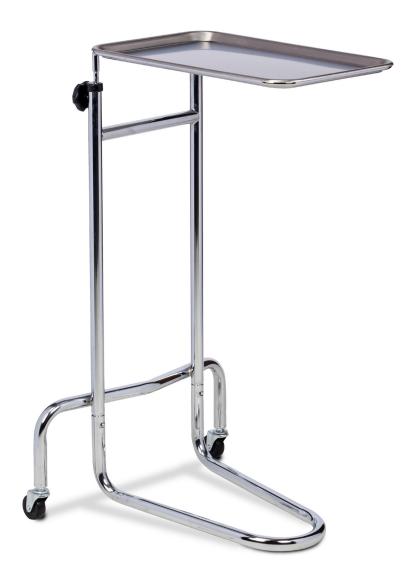

## **Double Post Mayo Stand**

## MODEL: M-22

- Removable stainless steel tray
- 2 ball bearing, rubber casters
- 1" chrome-plated pole & base
- Tip style position base
- Knob height adjustment
- Removable 19' x 12-3/4" x 3/4" stainless steel tray
- 15 lbs. load capacity under normal use

Shipping Weight: 19 lbs.

**SPECIFICATIONS** 

Base: 21" W x 20" D

Height Range: 34"—54"

California residents please be advised of the following, pursuant to Proposition 65:

WARNING: This product can expose you to chemicals, including chromium, which is known to the State of California to cause cancer or reproductive toxicity. For more information go to www.P65Warnings.ca.gov.