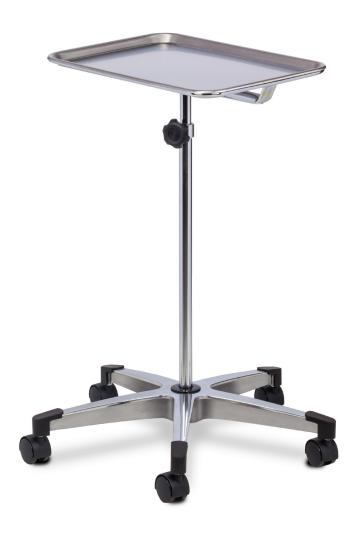

## MODEL: M-20

- Stable, 5-leg cast aluminum base
- Easy positioning with no need to tip style base
- Removable 19" x 12-3/4" x 3/4" stainless steel tray
- Dual wheel soft roll casters
- 1" chrome-plated pole and tray frame
- Knob height adjustment
- Maximum load capacity 15 lbs.

Shipping Weight: 17 lbs.

**SPECIFICATIONS** 

Base: 23" D

Height Range: 31"-50"

California residents please be advised of the following, pursuant to Proposition 65:

WARNING: This product can expose you to chemicals, including chromium, which is known to the State of California to cause cancer or reproductive toxicity. For more information go to www.P65Warnings.ca.gov.