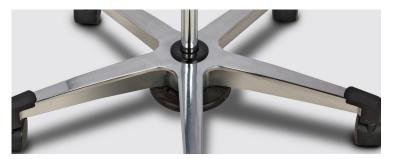

## Stainless Steel\*, Five-Leg, 4-Hook IV Pole

**MODEL: IVS-354** 

- 4-hook top
- 5-leg cast aluminum base
- Detachable ram's horn hooks
- Soft roll, dual wheel casters
- Stainless steel\* pole/knob-lock height adjustment
- See available accessories on next page
- 45 lbs. load capacity under normal use