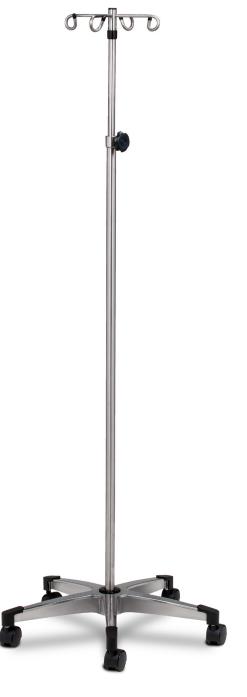

## Stainless Steel\*, Five-Leg, 4-Hook IV Pole

**MODEL: IVS-354** 

- 4-hook top
- 5-leg cast aluminum base
- Detachable ram's horn hooks
- Soft roll, dual wheel casters
- Stainless steel\* pole/knob-lock height adjustment
- See available accessories on next page
- 45 lbs. load capacity under normal use

\*Clinton stainless steel items are not M.R.I. compatible.

Shipping Weight: 15 lbs.

**SPECIFICATIONS** 

Base Diameter—23"

Height Range: 60"—100"

California residents please be advised of the following, pursuant to Proposition 65: