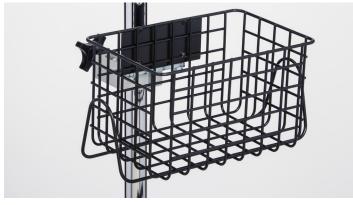

## **OPTIONS:**

**IV-46 Pump Tray Support** 

IV-55 Extra Hooks and Organizer Hooks

**IV-41 Universal Clamp** 

**IV-50 Pole Outlet Strip** 

Back

Heavy Duty Black Epoxy Wire Basket
IV-51B-14" x 8" x 8.5"
IV-52B-12" x 6" x 6.5"