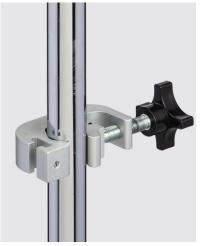

## **OPTIONS:**

**IV-46 Pump Tray Support** 

IV-55 Extra Hooks and Organizer Hooks

**IV-41 Universal Clamp** 

**IV-50 Pole Outlet Strip** 

Back

Heavy Duty Black Epoxy Wire Basket
IV-51B-14" x 8" x 8.5"
IV-52B-12" x 6" x 6.5"