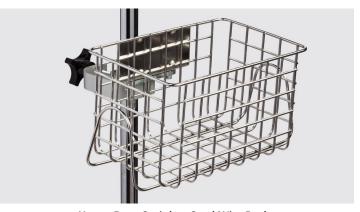

Heavy Duty Stainless Steel Wire Basket

IV-515 –14" x 8" x 8.5"

IV-525 –12" x 6" x 6.5"

IV-57 Single Ram's Horn

**IV-43 Steering Handle** 

IV-56 Drainage Hook

Back

IV-44 Oxygen Cylinder Holder