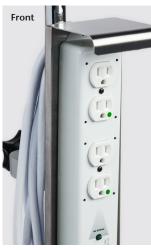

## **OPTIONS:**

**IV-46 Pump Tray Support** 

IV-55 Extra Hooks and Organizer Hooks

**IV-41 Universal Clamp** 

**IV-50 Pole Outlet Strip** 

Back

Heavy Duty Black Epoxy Wire Basket
IV-51B-14" x 8" x 8.5"
IV-52B-12" x 6" x 6.5"