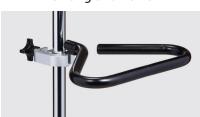

## **MODEL: IVS-312**

- Stainless steel\* pole and base
- 2-hook detachable top
- Knob lock height adjustment
- Heavy duty, stainless steel base with low center of gravity design
- Ram's horn hooks
- 2" rubber wheel, ball bearing casters
- See available options on next page
- 45 lbs. load capacity under normal use