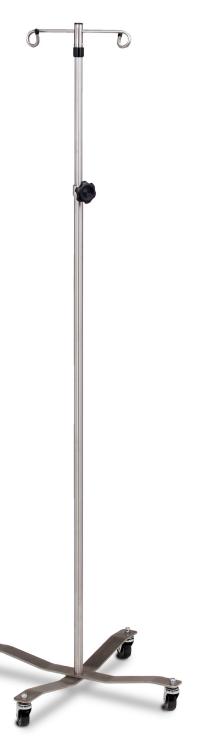

## Stainless Steel\* IV Pole with 2-Hook Top

## **MODEL: IVS-312**

- Stainless steel\* pole and base
- 2-hook detachable top
- Knob lock height adjustment
- Heavy duty, stainless steel base with low center of gravity design
- Ram's horn hooks
- 2" rubber wheel, ball bearing casters
- See available options on next page
- 45 lbs. load capacity under normal use

\*Clinton stainless steel items are not M.R.I. compatible.

Shipping Weight: 17 lbs.

**SPECIFICATIONS** 

Base Diameter—22"

Height Range: 60"—100"

California residents please be advised of the following, pursuant to Proposition 65: