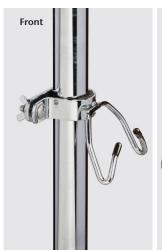

## **MODEL: IVS-312**

- Stainless steel\* pole and base
- 2-hook detachable top
- Knob lock height adjustment
- Heavy duty, stainless steel base with low center of gravity design
- Ram's horn hooks
- 2" rubber wheel, ball bearing casters
- See available options on next page
- 45 lbs. load capacity under normal use