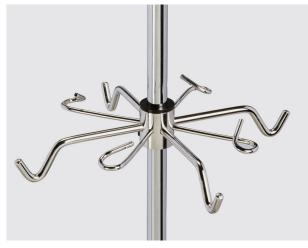

## Six-Leg, 6-Hook, Heavy Base Infusion Pump Stand

**MODEL: IV-606** 

- 6-hook top
- Chrome plated steel pole
- Powder-coated, ultra heavy, tip resistant steel 6-leg base
- Detachable ram's horn hooks with plastic tips
- 4" Heavy duty, rubber wheel, ball bearing casters
- Bent, low center of gravity style base
- Extra rigid, pole-in-tube mounting system