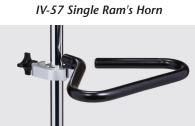

## **OPTIONS:**

IV-46 Pump Tray Support

IV-41 Universal Clamp

**IV-42 Infusion Pump Frame** 

IV-55 Extra Hooks and Organizer Hooks

Heavy Duty Black Epoxy Wire Basket IV-51B –14" x 8" x 8.5" IV-52B –12" x 6" x 6.5"