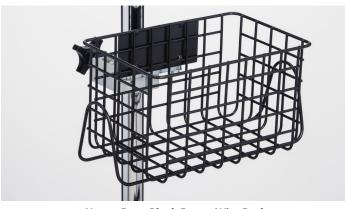

## **OPTIONS:**

IV-46 Pump Tray Support

IV-41 Universal Clamp

**IV-42 Infusion Pump Frame** 

IV-55 Extra Hooks and Organizer Hooks

Heavy Duty Black Epoxy Wire Basket IV-51B –14" x 8" x 8.5" IV-52B –12" x 6" x 6.5"