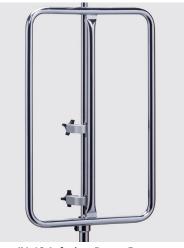

## **OPTIONS:**

IV-46 Pump Tray Support

IV-41 Universal Clamp

**IV-42 Infusion Pump Frame** 

IV-55 Extra Hooks and Organizer Hooks

Heavy Duty Black Epoxy Wire Basket IV-51B –14" x 8" x 8.5" IV-52B –12" x 6" x 6.5"