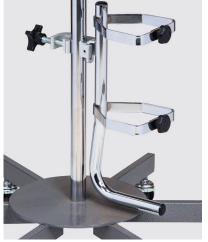

## Six-Leg, 6-Hook, Heavy Base Infusion Pump Stand

**MODEL: IV-606** 

- 6-hook top
- Chrome plated steel pole
- Powder-coated, ultra heavy, tip resistant steel 6-leg base
- Detachable ram's horn hooks with plastic tips
- 4" Heavy duty, rubber wheel, ball bearing casters
- Bent, low center of gravity style base
- Extra rigid, pole-in-tube mounting system