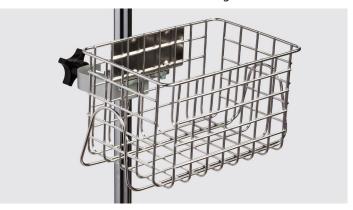

Heavy Duty Stainless Steel Wire Basket IV-515 –14" x 8" x 8.5" IV-52S -12" x 6" x 6.5"

**IV-43 Steering Handle** 

IV-44 Oxygen Cylinder Holder

IV-56 Drainage Hook