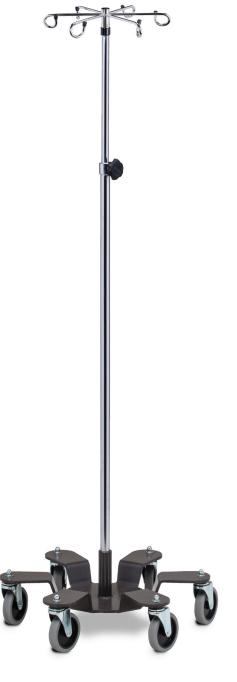

## Six-Leg, 6-Hook, Heavy Base Infusion Pump Stand

**MODEL: IV-606** 

- 6-hook top
- Chrome plated steel pole
- Powder-coated, ultra heavy, tip resistant steel 6-leg base
- Detachable ram's horn hooks with plastic tips
- 4" Heavy duty, rubber wheel, ball bearing casters
- Bent, low center of gravity style base
- Extra rigid, pole-in-tube mounting system

See available options

Maximum load capacity 65 lbs.under normal use

Shipping Weight: 37 lbs.

## **SPECIFICATIONS**

Base Diameter—23"

Height Range: 51"—92"

California residents please be advised of the following, pursuant to Proposition 65:

WARNING: This product can expose you to chemicals, including chromium, which is known to the State of California to cause cancer or reproductive toxicity. For more information go to www.P65Warnings.ca.gov.