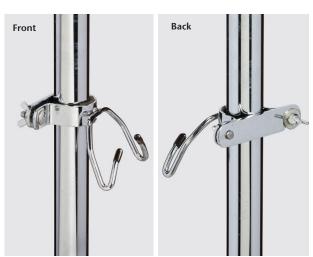

## **OPTIONS:**

IV-46 Pump Tray Support

IV-41 Universal Clamp

**IV-42 Infusion Pump Frame** 

IV-55 Extra Hooks and Organizer Hooks

Heavy Duty Black Epoxy Wire Basket IV-51B –14" x 8" x 8.5" IV-52B –12" x 6" x 6.5"