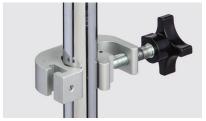

## **OPTIONS:**

IV-46 Pump Tray Support

IV-41 Universal Clamp

**IV-42 Infusion Pump Frame** 

IV-55 Extra Hooks and Organizer Hooks

Heavy Duty Black Epoxy Wire Basket IV-51B –14" x 8" x 8.5" IV-52B –12" x 6" x 6.5"