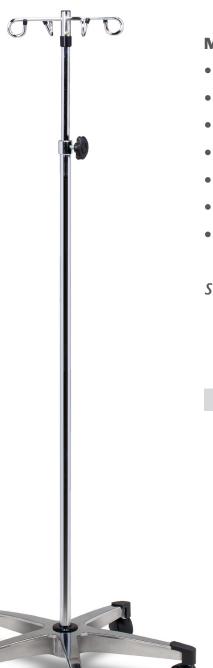

## 5-Leg, 4-Hook IV Pole

MODEL: IV-354

- 4-hook top
- Chrome plated steel pole/knob-lock adjustment
- 5-leg cast aluminum base
- Detachable ram's horn hooks with plastic tips
- Soft roll, dual wheel casters
- See available options on next page
- 45 lbs. load capacity under normal use

Shipping Weight: 15 lbs.

**SPECIFICATIONS** 

Base Diameter—26"

Height Range: 56"—99"

California residents please be advised of the following, pursuant to Proposition 65: