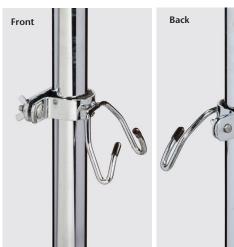

IV-57 Single Ram's Horn

IV-44 Oxygen Cylinder Holder

IV-56 Drainage Hook

IV-55 Extra Hooks and Organizer Hooks

IV-48 2 lb. Base Stability Weight / V-485 2 lb. Base Stability Weight