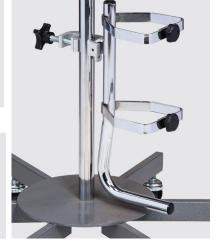

## 5-Leg, 4-Hook IV Pole

MODEL: IV-354

- 4-hook top
- Chrome plated steel pole/knob-lock adjustment
- 5-leg cast aluminum base
- Detachable ram's horn hooks with plastic tips
- Soft roll, dual wheel casters
- See available options on next page
- 45 lbs. load capacity under normal use