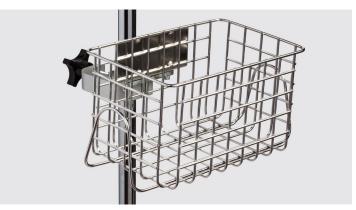

## **OPTIONS:**

IV-41 Universal Clamp

**IV-50 Pole Outlet Strip** 

Back

Heavy Duty Black Epoxy Wire Basket IV-51B-14" x 8" x 8.5" IV-52B -12" x 6" x 6.5"

Heavy Duty Stainless Steel Wire Basket IV-515 –14" x 8" x 8.5" IV-52S -12" x 6" x 6.5"