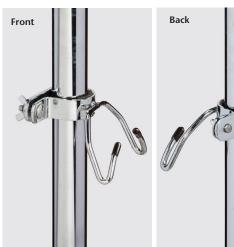

## **OPTIONS:**

IV-41 Universal Clamp

**IV-50 Pole Outlet Strip** 

Back

Heavy Duty Black Epoxy Wire Basket IV-51B-14" x 8" x 8.5" IV-52B -12" x 6" x 6.5"

Heavy Duty Stainless Steel Wire Basket IV-515 –14" x 8" x 8.5" IV-52S -12" x 6" x 6.5"