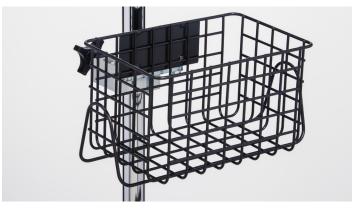

## **OPTIONS:**

IV-41 Universal Clamp

**IV-50 Pole Outlet Strip** 

Back

Heavy Duty Black Epoxy Wire Basket IV-51B-14" x 8" x 8.5" IV-52B -12" x 6" x 6.5"

Heavy Duty Stainless Steel Wire Basket IV-515 –14" x 8" x 8.5" IV-52S -12" x 6" x 6.5"