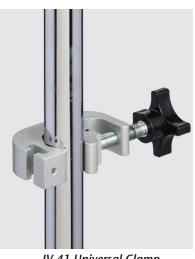

## **OPTIONS:**

IV-41 Universal Clamp

**IV-50 Pole Outlet Strip** 

Back

Heavy Duty Black Epoxy Wire Basket IV-51B-14" x 8" x 8.5" IV-52B -12" x 6" x 6.5"

Heavy Duty Stainless Steel Wire Basket IV-515 –14" x 8" x 8.5" IV-52S -12" x 6" x 6.5"