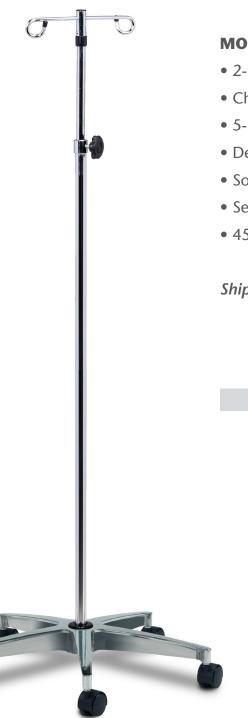

## 5-Leg, 2-Hook IV Pole

**MODEL: IV-35** 

- 2-hook top
- Chrome plated steel pole/knob-lock adjustment
- 5-leg cast aluminum base
- Detachable ram's horn hooks with plastic tips
- Soft roll, dual wheel casters
- See available options on next page
- 45 lbs. load capacity under normal use

Shipping Weight: 15 lbs.

**SPECIFICATIONS** 

Base Diameter—26"

Height Range: 56"—99"

California residents please be advised of the following, pursuant to Proposition 65:

WARNING: This product can expose you to chemicals, including chromium, which is known to the State of California to cause cancer or reproductive toxicity. For more information go to www.P65Warnings.ca.gov.