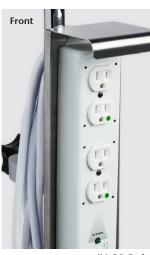

## **OPTIONS:**

IV-41 Universal Clamp

**IV-50 Pole Outlet Strip** 

Back

Heavy Duty Black Epoxy Wire Basket IV-51B-14" x 8" x 8.5" IV-52B -12" x 6" x 6.5"

Heavy Duty Stainless Steel Wire Basket IV-515 –14" x 8" x 8.5" IV-52S -12" x 6" x 6.5"