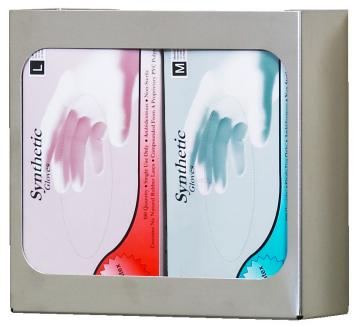

## Double, Stainless Steel\* Glove Box Holder

Shown in the horizontal position

**MODEL: GS-3020** 

- Stainless steel construction
- Open design allows for easy glove identification
- All units mount horizontal or vertical
- Mounting hardware included
- Universal size fits most glove boxes
- Order in any quantity

\*Clinton stainless steel items are not M.R.I. compatible.

SPECIFICATIONS/Horizontal

10.5" L x 3.75" D x 10" H

California residents please be advised of the following, pursuant to Proposition 65:

WARNING: This product can expose you to chemicals, including chromium, which is known to the State of California to cause cancer or reproductive toxicity. For more information go to www.P65Warnings.ca.gov.