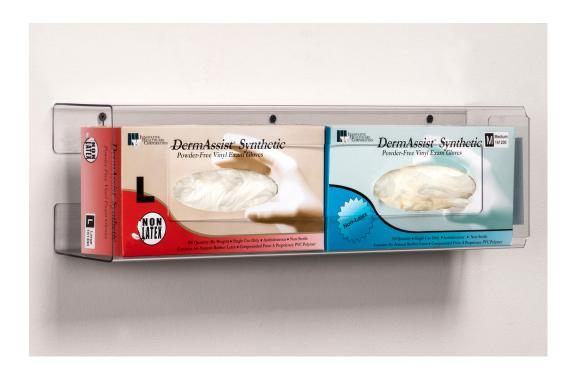

## Double, Slimline, Clear PETG, Glove Box Holder

**MODEL: GP-4022** 

- PETG plastic construction
- Good clarity for viewing contents
- FDA approved material
- Superior chemical resistance compared to other plastics
- Can be mounted vertically or horizontally
- Mounting hardware is included, however, check with you facilities manager for proper fastening to your specific wall structure.

SPECIFICATIONS/ as shown

20.125" L x 3.75" D x 5.5" H

California residents please be advised of the following, pursuant to Proposition 65:

warning: This product can expose you to chemicals including styrene, ethylbenzene, and cumene, which are known to the State of California to cause cancer, and ethylene glycol which is known to the State of California to cause birth defects. For more information go to www.P65Warning.ca.gov.