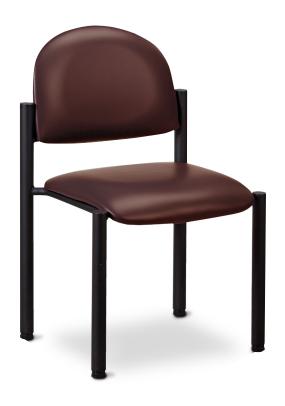

## **Black Frame Chair/No Arms**

#### **MODEL C-40B**

- Black powder coated frame finish
- Heavy duty 1-1/2" diameter legs
- Solid plywood seat and back
- Wall saver guard
- Contoured seat and back
- 2" thick, firm foam padded seat and back
- Adjustable leg levelers
- Premium, knit-backed upholstery
- 300 lbs. load capacity under normal use

#### **SPECIFICATIONS**

| Seat        | 18" W x 18" D |
|-------------|---------------|
| Seat Height | 18"           |