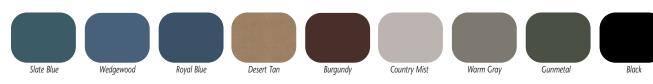

## **Black Frame Chair/No Arms**

#### **MODEL C-40B**

- Black powder coated frame finish
- Heavy duty 1-1/2" diameter legs
- Solid plywood seat and back
- Wall saver guard
- Contoured seat and back
- 2" thick, firm foam padded seat and back
- Adjustable leg levelers
- Premium, knit-backed upholstery
- 300 lbs. load capacity under normal use



#### **SPECIFICATIONS**

| Seat        | 18" W x 18" D |
|-------------|---------------|
| Seat Height | 18"           |

# California residents please be advised of the following, pursuant to Proposition 65:

warning: This product can expose you to chemicals including 1, 3-Butadiene which is known to the State of California to cause cancer and reproductive harm. For more information go to: www.P65Warning.ca.gov.

### **Upholstery Colors**