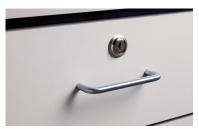

with 5 drawers
- Easy-clean, all-laminate interior
- Tough, Fashion Finish thermofoil exterior with no front-facing seams
- One-piece, vacuum formed, gray haircell texture top rimmed on all four sides
- Smooth glide, drawers with one-piece metal sides and a load capacity of 75 lbs.
- Tough, plastic bumpers on each side of the base
- Cabinet is mounted on four, 3" swivel casters (two locking)
- Optional locks are available

#### 8950-AF SPECIFICATIONS

24.875 W x 18.375 D x 35.25" H



California residents please be advised of the following, pursuant to Proposition 65:

WARNING: This product can expose you to chemicals including 1, 3-Butadiene which is known to the State of California to cause cancer and reproductive harm. For more information go to: www.P65Warning.ca.gov.

## **Options**



055 Drawer Locks

### **Finishes**



Chestnut Hill



Twilight



Arctic White



Metropolis Gray