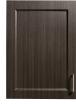

ugh, Fashion Finish thermofoil exterior with no front-facing seams
- One-piece, vacuum formed, gray haircell texture top rimmed on all four sides
- Smooth glide, drawers with one-piece metal sides and a load capacity of 75 lbs.
- Tough, plastic bumpers on each side of the base
- Cabinet is mounted on four, 3" swivel casters (two locking)
- Optional locks are available

#### 8950-AF SPECIFICATIONS

24.875 W x 18.375 D x 35.25" H



California residents please be advised of the following, pursuant to Proposition 65:

WARNING: This product can expose you to chemicals including 1, 3-Butadiene which is known to the State of California to cause cancer and reproductive harm. For more information go to: www.P65Warning.ca.gov.

## **Options**



055 Drawer Locks

### **Finishes**



Chestnut Hill



Twilight



Arctic White



Metropolis Gray