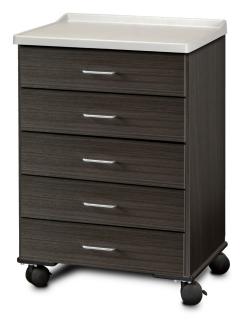

# Fashion Finish, Molded Top, Mobile Treatment Cabinet with 5 Drawers

## **MODEL 8950-AF**

- Mobile cabinet with 5 drawers
- Easy-clean, all-laminate interior
- Tough, Fashion Finish thermofoil exterior with no front-facing seams
- One-piece, vacuum formed, gray haircell texture top rimmed on all four sides
- Smooth glide, drawers with one-piece metal sides and a load capacity of 75 lbs.
- Tough, plastic bumpers on each side of the base
- Cabinet is mounted on four, 3" swivel casters (two locking)
- Optional locks are available

#### 8950-AF SPECIFICATIONS

24.875 W x 18.375 D x 35.25" H

California residents please be advised of the following, pursuant to Proposition 65:

WARNING: This product can expose you to chemicals including 1, 3-Butadiene which is known to the State of California to cause cancer and reproductive harm. For more information go to: www.P65Warning.ca.gov.