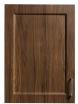

ate interior
- Tough, Fashion Finish thermofoil exterior with no front-facing seams
- One-piece, vacuum formed, gray haircell texture top rimmed on all four sides
- Smooth glide, drawers with one-piece metal sides and a load capacity of 75 lbs.
- Tough, plastic bumpers on each side of the base
- Cabinet is mounted on four, 3" swivel casters (two locking)
- Optional locks are available

#### 8950-AF SPECIFICATIONS

24.875 W x 18.375 D x 35.25" H



California residents please be advised of the following, pursuant to Proposition 65:

WARNING: This product can expose you to chemicals including 1, 3-Butadiene which is known to the State of California to cause cancer and reproductive harm. For more information go to: www.P65Warning.ca.gov.

## **Options**



055 Drawer Locks

### **Finishes**



Chestnut Hill



Twilight



Arctic White



Metropolis Gray