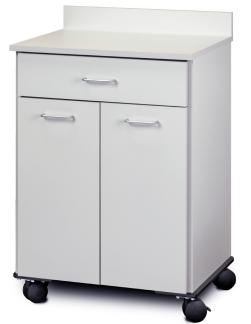

## Mobile Treatment Cabinet with 2 Doors and 1 Drawer

## **MODEL 8921**

- Mobile cabinet with 2 doors, 1 drawer and 1 adjustable shelf
- Easy-clean, all-laminate surfaces
- 3.25" backsplash on top
- Fully adjustable, soft-close, door hinges
- Smooth glide, euro-style drawers with one-piece metal sides and a load capacity of 75 lbs.
- Tough chip resistant edges
- Tough, plastic bumpers on each side of the base
- Cabinet is mounted on four, 3" swivel casters (two locking)
- Satin chrome pulls
- Choice of solid color or woodgrain laminates
- Optional locks are available

8921 SPECIFICATIONS

24 W x 18.25 D x 35.25" H