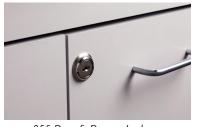

## **MODEL 8921-AF**

- Mobile cabinet with 2 doors, 1 drawer and 1 adjustable shelf
- Easy-clean, all-laminate interior
- Tough Thermofoil exterior with no front-facing seams
- One-piece, vacuum-formed, gray haircell texture top rimmed on all sides
- Fully adjustable, soft-close, door hinges
- Smooth glide, with one-piece metal sides and a load capacity of 75 lbs.
- Tough, plastic bumpers on each side of the base
- Cabinet is mounted on four, 3" swivel casters (two locking)
- Optional locks are available

**8921-AF SPECIFICATIONS** 

24.875 W x 18.375 D x 35.25" H

California residents please be advised of the following, pursuant to Proposition 65:

066 Door and Inside Latch Combo