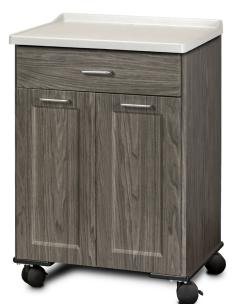

## Fashion Finish Mobile Treatment Cabinet with 2 Doors and 1 Drawer

tashionfinish

## **MODEL 8921-AF**

- Mobile cabinet with 2 doors, 1 drawer and 1 adjustable shelf
- Easy-clean, all-laminate interior
- Tough Thermofoil exterior with no front-facing seams
- One-piece, vacuum-formed, gray haircell texture top rimmed on all sides
- Fully adjustable, soft-close, door hinges
- Smooth glide, with one-piece metal sides and a load capacity of 75 lbs.
- Tough, plastic bumpers on each side of the base
- Cabinet is mounted on four, 3" swivel casters (two locking)
- Optional locks are available

**8921-AF SPECIFICATIONS** 

24.875 W x 18.375 D x 35.25" H

California residents please be advised of the following, pursuant to Proposition 65:

066 Door and Inside Latch Combo