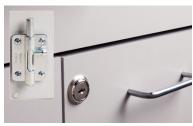

## **MODEL 8921-AF**

- Mobile cabinet with 2 doors, 1 drawer and 1 adjustable shelf
- Easy-clean, all-laminate interior
- Tough Thermofoil exterior with no front-facing seams
- One-piece, vacuum-formed, gray haircell texture top rimmed on all sides
- Fully adjustable, soft-close, door hinges
- Smooth glide, with one-piece metal sides and a load capacity of 75 lbs.
- Tough, plastic bumpers on each side of the base
- Cabinet is mounted on four, 3" swivel casters (two locking)
- Optional locks are available

**8921-AF SPECIFICATIONS** 

24.875 W x 18.375 D x 35.25" H

California residents please be advised of the following, pursuant to Proposition 65:

066 Door and Inside Latch Combo