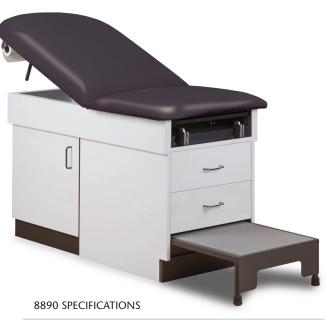

## Family Practice Table with Step Stool in Gray Laminate with Black Upholstery

## MODEL 8890-1GR-3BK

- Premium, vinyl upholstery over 2" firm, foam padding (5 cm)
- Full 28.5" width for patient comfort (72 cm)
- Handy, pull-out, welded steel, step stool
- Air-spring adjustable backrest
- Coated, two position adjustable stirrups
- Pull-out leg rest on steel track
- Easy care, Gray, laminate base
- Chip resistant edges
- 1 large side storage compartment with shelf
- Storage compartment is accessible from both sides (no right or left handed tables)
- 2 drawers with all steel slides
- Built with plywood and laminate panels that are California CARB II compliant
- Top sections are easily replaceable in the field
- Adjustable feet for leveling
- Paper dispenser included
- 400 lbs. load capacity under normal use (181 kg)

58"/72" extended L x 28.5" W x 31" H