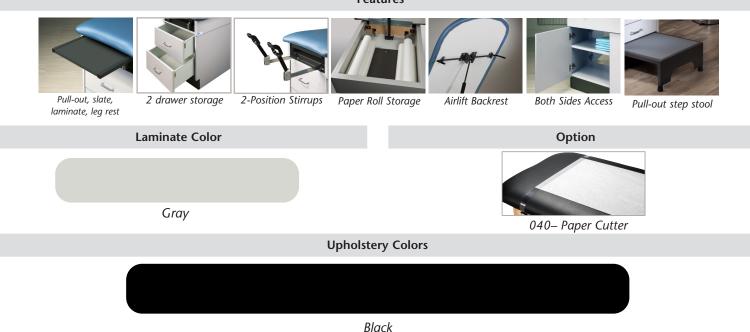

## MODEL 8890-1GR-3BK

- Premium, vinyl upholstery over 2" firm, foam padding (5 cm)
- Full 28.5" width for patient comfort (72 cm)
- Handy, pull-out, welded steel, step stool
- Air-spring adjustable backrest
- Coated, two position adjustable stirrups
- Pull-out leg rest on steel track
- Easy care, Gray, laminate base
- Chip resistant edges
- 1 large side storage compartment with shelf
- Storage compartment is accessible from both sides (no right or left handed tables)
- 2 drawers with all steel slides
- Built with plywood and laminate panels that are California CARB II compliant
- Top sections are easily replaceable in the field
- Adjustable feet for leveling
- Paper dispenser included
- 400 lbs. load capacity under normal use (181 kg)

## Features