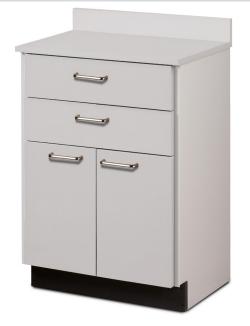

## **Treatment Cabinet with 2 Doors and 2 Drawers**

## **MODEL 8822**

- Fully adjustable, soft-close, door hinges
- Smooth glide, drawers with one-piece, metal sides and a load capacity of 75 lbs.
- Tough chip resistant edges
- Satin chrome pulls
- Choice of solid color or woodgrain laminates
- Optional locks are available