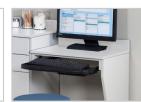

Options

055 Door & Drawer Locks

066 Door and Inside Latch Combo

076 Wall Mount Desk with 1 Leg & 1 Drawer

079C Computer Station, Wall Mounted Desk with One Leg

Dark Cherry

Gray

Slate Gray