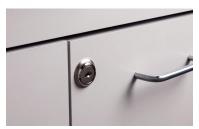

ODEL 8821-AF**

- Cabinet with 2 doors, 1 drawer and 1 adjustable shelf
- Easy-clean, all-laminate interior
- Tough, Fashion Finish thermofoil exterior with no front-facing seams
- One-piece, vacuum-formed, gray-haircell, textured, top rimmed on all sides
- Recessed toe-kick
- Fully adjustable, soft-close, door hinges
- Smooth glide, drawers with one-piece metal sides and a load capacity of 75 lbs.
- Optional locks are available

8821-AF SPECIFICATIONS

24.875 W x 18.375 D x 35" H



California residents please be advised of the following, pursuant to Proposition 65:

WARNING: This product can expose you to chemicals including 1, 3-Butadiene which is known to the State of California to cause cancer and reproductive harm.

For more information go to: www.P65Warning.ca.gov.

## **Options**



055 Door & Drawer Locks



066 Door and Inside Latch Combo

## **Finishes**



Chestnut Hill



Twilight



Arctic White



Metropolis Gray