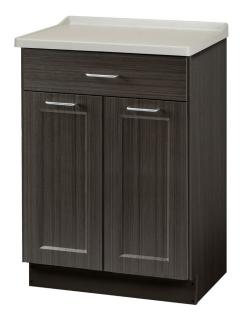

## Fashion Finish, Molded Top Treatment Cabinet with 2 Doors and 1 Drawer

## **MODEL 8821-AF**

- Cabinet with 2 doors, 1 drawer and 1 adjustable shelf
- Easy-clean, all-laminate interior
- Tough, Fashion Finish thermofoil exterior with no front-facing seams
- One-piece, vacuum-formed, gray-haircell, textured, top rimmed on all sides
- Recessed toe-kick
- Fully adjustable, soft-close, door hinges
- Smooth glide, drawers with one-piece metal sides and a load capacity of 75 lbs.
- Optional locks are available

8821-AF SPECIFICATIONS

24.875 W x 18.375 D x 35" H

California residents please be advised of the following, pursuant to Proposition 65:

WARNING: This product can expose you to chemicals including 1, 3-Butadiene which is known to the State of California to cause cancer and reproductive harm.