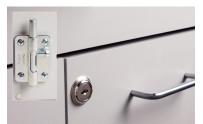

ith 2 doors, 1 drawer and 1 adjustable shelf
- Easy-clean, all-laminate interior
- Tough, Fashion Finish thermofoil exterior with no front-facing seams
- One-piece, vacuum-formed, gray-haircell, textured, top rimmed on all sides
- Recessed toe-kick
- Fully adjustable, soft-close, door hinges
- Smooth glide, drawers with one-piece metal sides and a load capacity of 75 lbs.
- Optional locks are available

8821-AF SPECIFICATIONS

24.875 W x 18.375 D x 35" H



California residents please be advised of the following, pursuant to Proposition 65:

WARNING: This product can expose you to chemicals including 1, 3-Butadiene which is known to the State of California to cause cancer and reproductive harm.

For more information go to: www.P65Warning.ca.gov.

## **Options**



055 Door & Drawer Locks



066 Door and Inside Latch Combo

## **Finishes**



Chestnut Hill



Twilight



Arctic White



Metropolis Gray