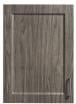

## Fashion Finish, Molded Top Treatment Cabinet with 2 Doors and 1 Drawer

## **MODEL 8821-AF**

- Cabinet with 2 doors, 1 drawer and 1 adjustable shelf
- Easy-clean, all-laminate interior
- Tough, Fashion Finish thermofoil exterior with no front-facing seams
- One-piece, vacuum-formed, gray-haircell, textured, top rimmed on all sides
- Recessed toe-kick
- Fully adjustable, soft-close, door hinges
- Smooth glide, drawers with one-piece metal sides and a load capacity of 75 lbs.
- Optional locks are available

## **Finishes**

Chestnut Hill

Twilight

Arctic White

Metropolis Gray