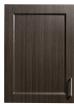

## Fashion Finish, Molded Top Treatment Cabinet with 2 Doors and 1 Drawer

## **MODEL 8821-AF**

- Cabinet with 2 doors, 1 drawer and 1 adjustable shelf
- Easy-clean, all-laminate interior
- Tough, Fashion Finish thermofoil exterior with no front-facing seams
- One-piece, vacuum-formed, gray-haircell, textured, top rimmed on all sides
- Recessed toe-kick
- Fully adjustable, soft-close, door hinges
- Smooth glide, drawers with one-piece metal sides and a load capacity of 75 lbs.
- Optional locks are available

## **Finishes**

Chestnut Hill

Twilight

Arctic White

Metropolis Gray