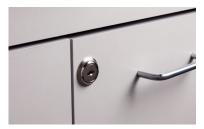

## **Treatment Cabinet with 5 Drawers**



CLASSIC CLINTON

## **MODEL 8805**

- Cabinet with 5 drawers
- Easy-clean, all-laminate surfaces
- Recessed toe-kick
- 3.25" backsplash on top
- Smooth glide, drawers with one-piece, metal sides and a load capacity of 75 lbs.
- Tough chip resistant edges
- Satin chrome pulls
- Choice of solid color or woodgrain laminates
- Optional locks are available

8850 SPECIFICATIONS

24 W x 18.25 D x 35" H



California residents please be advised of the following, pursuant to Proposition 65:

WARNING: This product can expose you to chemicals, including chromium, which is known to the State of California to cause cancer or reproductive toxicity. For more information go to www.P65Warnings.ca.gov.

## Options



055 Door & Drawer Locks

## Laminate









Maple

Dark Cherry

Gray

Slate Gray