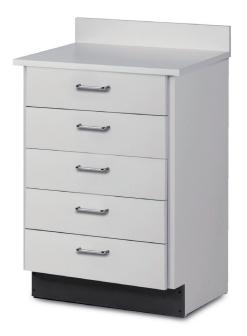

## **Treatment Cabinet with 5 Drawers**

CLASSIC CLINTON

## **MODEL 8805**

- Cabinet with 5 drawers
- Easy-clean, all-laminate surfaces
- Recessed toe-kick
- 3.25" backsplash on top
- Smooth glide, drawers with one-piece, metal sides and a load capacity of 75 lbs.
- Tough chip resistant edges
- Satin chrome pulls
- Choice of solid color or woodgrain laminates
- Optional locks are available

8850 SPECIFICATIONS

24 W x 18.25 D x 35" H

California residents please be advised of the following, pursuant to Proposition 65:

WARNING: This product can expose you to chemicals, including chromium, which is known to the State of California to cause cancer or reproductive toxicity. For more information go to www.P65Warnings.ca.gov.