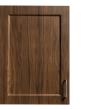

## 72" Base Cabinet

## 8672 Base Cabinet

- Base cabinet with 6 doors, 3 drawers and 2 adjustable shelves
- Easy-clean, thermofoil surfaces
- No front facing seams
- Units are pre-assembled to save installation time
- Fully adjustable, soft-close hinges
- Smooth glide, drawers with one-piece metal sides hold up to 75 lbs.
- Smart looking, easy-clean, satin chrome pulls
- Choose from 4 contemporary finishes

## Countertop MUST be ordered separately from base unit.



## 8648 SPECIFICATIONS

72" W x 18" D x 35" H





California residents please be advised of the following, pursuant to Proposition 65:



Options



044-FF 5 Drawer Option



055 Drawer & Door Locks



066 Door Locks & Latch Combo 076-FP Desk/postform top





Finishes

Arctic White



Chestnut Hill



Twilight



Metropolis Gray