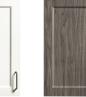

## 72" Base Cabinet

## 8672 Base Cabinet

- Base cabinet with 6 doors, 3 drawers and 2 adjustable shelves
- Easy-clean, thermofoil surfaces
- No front facing seams
- Units are pre-assembled to save installation time
- Fully adjustable, soft-close hinges
- Smooth glide, drawers with one-piece metal sides hold up to 75 lbs.
- Smart looking, easy-clean, satin chrome pulls
- Choose from 4 contemporary finishes

## Countertop MUST be ordered separately from base unit.



## 8648 SPECIFICATIONS

72" W x 18" D x 35" H





California residents please be advised of the following, pursuant to Proposition 65:



Options



044-FF 5 Drawer Option



055 Drawer & Door Locks



066 Door Locks & Latch Combo 076-FP Desk/postform top





Finishes

Arctic White



Chestnut Hill



Twilight



Metropolis Gray