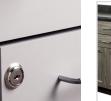

## 8648 SPECIFICATIONS

72" W x 18" D x 35" H

California residents please be advised of the following, pursuant to Proposition 65:

Options

044-FF 5 Drawer Option

055 Drawer & Door Locks

066 Door Locks & Latch Combo 076-FP Desk/postform top