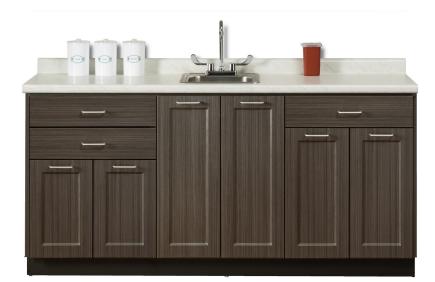

## 72" Base Cabinet

## 8672 Base Cabinet

- Base cabinet with 6 doors, 3 drawers and 2 adjustable shelves
- Easy-clean, thermofoil surfaces
- No front facing seams
- Units are pre-assembled to save installation time
- Fully adjustable, soft-close hinges
- Smooth glide, drawers with one-piece metal sides hold up to 75 lbs.
- Smart looking, easy-clean, satin chrome pulls
- Choose from 4 contemporary finishes

## Countertop MUST be ordered separately from base unit.

## 8648 SPECIFICATIONS

72" W x 18" D x 35" H

California residents please be advised of the following, pursuant to Proposition 65:

Options

044-FF 5 Drawer Option

055 Drawer & Door Locks

066 Door Locks & Latch Combo 076-FP Desk/postform top