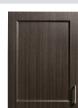

## 72" Base Cabinet

## 8672 Base Cabinet

- Base cabinet with 6 doors, 3 drawers and 2 adjustable shelves
- Easy-clean, thermofoil surfaces
- No front facing seams
- Units are pre-assembled to save installation time
- Fully adjustable, soft-close hinges
- Smooth glide, drawers with one-piece metal sides hold up to 75 lbs.
- Smart looking, easy-clean, satin chrome pulls
- Choose from 4 contemporary finishes

## Countertop MUST be ordered separately from base unit.



## 8648 SPECIFICATIONS

72" W x 18" D x 35" H





California residents please be advised of the following, pursuant to Proposition 65:



Options



044-FF 5 Drawer Option



055 Drawer & Door Locks



066 Door Locks & Latch Combo 076-FP Desk/postform top





Finishes

Arctic White



Chestnut Hill



Twilight



Metropolis Gray