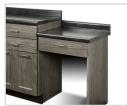

# 42" Base Cabinet

#### 8642 Base Cabinet

- Base cabinet with 3 doors, 2 drawers and 2 adjustable shelves
- Easy-clean, thermofoil surfaces
- No front facing seams
- Units are pre-assembled to save installation time
- Fully adjustable, soft-close hinges
- Smooth glide, drawers with one-piece metal sides hold up to 75 lbs.
- Smart looking, easy-clean, satin chrome pulls
- Choose from 4 contemporary finishes

8642 SPECIFICATIONS

42" W x 18" D x 35" H