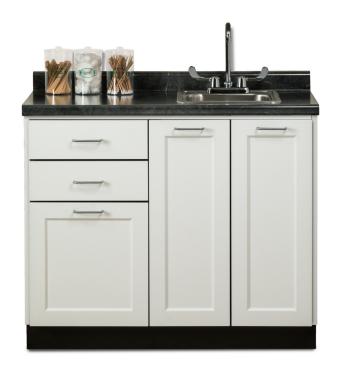

#### 8642 Base Cabinet

- Base cabinet with 3 doors, 2 drawers and 2 adjustable shelves
- Easy-clean, thermofoil surfaces
- No front facing seams
- Units are pre-assembled to save installation time
- Fully adjustable, soft-close hinges
- Smooth glide, drawers with one-piece metal sides hold up to 75 lbs.
- Smart looking, easy-clean, satin chrome pulls
- Choose from 4 contemporary finishes

8642 SPECIFICATIONS

42" W x 18" D x 35" H