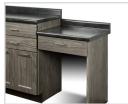

# 36" Base Cabinet

#### 8636 Base Cabinet

- Base cabinet with 2 doors, 2 drawers and 2 adjustable shelves
- Easy-clean, thermofoil surfaces
- No front facing seams
- Units are pre-assembled to save installation time
- Fully adjustable, soft-close hinges
- Smooth glide, drawers with one-piece metal sides hold up to 75 lbs.
- Smart looking, easy-clean, satin chrome pulls
- Choose from 4 contemporary finishes

8636 SPECIFICATIONS

36" W x 18" D x 35" H