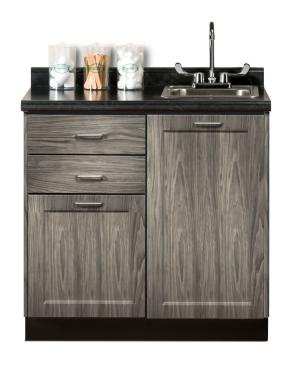

# 36" Base Cabinet

#### 8636 Base Cabinet

- Base cabinet with 2 doors, 2 drawers and 2 adjustable shelves
- Easy-clean, thermofoil surfaces
- No front facing seams
- Units are pre-assembled to save installation time
- Fully adjustable, soft-close hinges
- Smooth glide, drawers with one-piece metal sides hold up to 75 lbs.
- Smart looking, easy-clean, satin chrome pulls
- Choose from 4 contemporary finishes

8636 SPECIFICATIONS

36" W x 18" D x 35" H