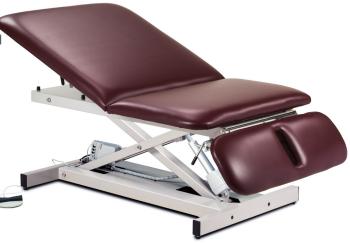

## Open Base, Extra Wide, Bariatric, Power Table with Adjustable Backrest & Drop Section

#### **MODEL 84430**

- Extra wide, bariatric model with choice of two widths
- Pneumatic backrest is adjustable from either side and raises 80 degrees from flat
- Drop Section is adjustable from either side and lowers up to 80 degrees from flat
- Standard drop section has nose hole, but it may be ordered without a nose hole (Please specify when ordering)
- Electric power height adjustment with foot control
- Ultra-strong, uni-frame base and top construction
- · Heavy duty, all welded, lift mechanism
- Durable gray powder-coated steel frame
- Self-lubricating pivot points
- Smooth 110 volt electric height adjustment
- Power supply and motor meets UL 60601-1 and CAN/CSA C22.2 601.1
- Hands-free low voltage foot control
- Easy service, self contained, electrical components
- Rounded corner, upholstered top
- 2" ultra-firm padding
- Low height may help achieve ADA tax credit
- Customize with options
- Made in the USA by Clinton Industries
- 600 lbs. (272 kg) load capacity under normal use