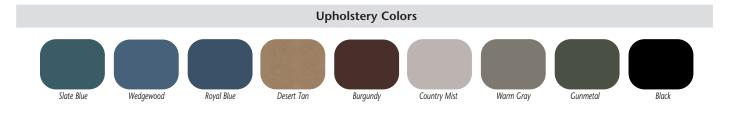

lded, lift mechanism
- Durable gray powder-coated steel frame
- Self-lubricating pivot points
- Smooth 110 volt electric height adjustment
- Power supply and motor meets UL 60601-1 and CAN/CSA C22.2 601.1
- Hands-free low voltage foot control
- Easy service, self contained, electrical components
- Rounded corner, upholstered top
- 2" ultra-firm padding
- Low height may help achieve ADA tax credit
- Customize with options
- Made in the USA by Clinton Industries
- 600 lbs. (272 kg) load capacity under normal use

# California residents please be advised of the following, pursuant to Proposition 65:



# **POWER 600 BARIATRIC**



#### 84430-34 SPECIFICATIONS

 Overall
 76" L x
 34" W x 18–35" H

 Backrest
 38" L x
 34" W

 Drop Section
 13" L x
 34" W

84430-40 Extra-Wide 40" width model





### **OPTIONS**

#### **Positioning Straps Set**

- 2"x 92" strap is secured with quick hook and loop Velcro® fasteners
- 2 straps per set (92" x 2")

080

#### Safety Rails (pair)

- 3 height positions
- Plunger height adjustment

082

#### Hand-Held Controller

- Alternative to foot control
- Stores easily under top when not in use

084

#### **Locking Casters**

• Heavy duty, rubber wheel, easy-roll casters

087

#### 030 Paper Dispenser

• Accommodates paper rolls from 18" (45.72cm) to 21" (53.34cm) wide

030

#### Paper Cutter

• Clear plastic with elastic strap and buckle

040

#### Paper Dispenser/Cutter Combo

• Paper dispenser and paper cutter ordered as one option

034



030