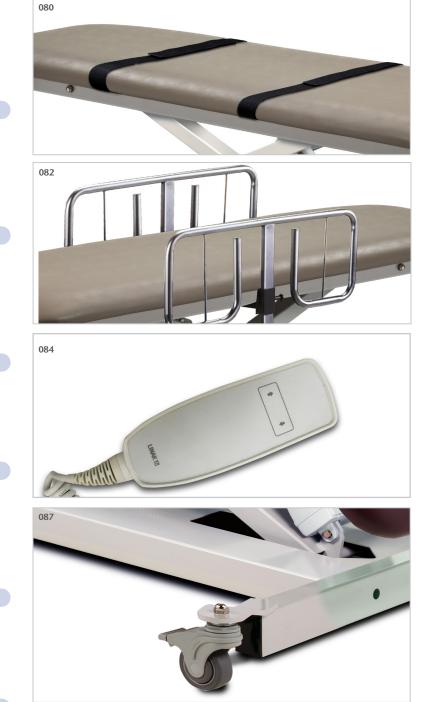

#### **Positioning Straps Set**

- 2"x 92" strap is secured with quick hook and loop Velcro® fasteners
- 2 straps per set (92" x 2")

080

#### Safety Rails (pair)

- 3 height positions
- Plunger height adjustment

082

#### Hand-Held Controller

- Alternative to foot control
- Stores easily under top when not in use

084

#### **Locking Casters**

• Heavy duty, rubber wheel, easy-roll casters

087