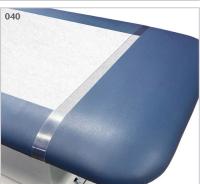

" H

 Backrest
 38" L x
 34" W

 Drop Section
 13" L x
 34" W

84430-40 Extra-Wide 40" width model





### **OPTIONS**

#### **Positioning Straps Set**

- 2"x 92" strap is secured with quick hook and loop Velcro® fasteners
- 2 straps per set (92" x 2")

080

#### Safety Rails (pair)

- 3 height positions
- Plunger height adjustment

082

#### Hand-Held Controller

- Alternative to foot control
- Stores easily under top when not in use

084

#### **Locking Casters**

• Heavy duty, rubber wheel, easy-roll casters

087

#### 030 Paper Dispenser

• Accommodates paper rolls from 18" (45.72cm) to 21" (53.34cm) wide

030

#### Paper Cutter

• Clear plastic with elastic strap and buckle

040

#### Paper Dispenser/Cutter Combo

• Paper dispenser and paper cutter ordered as one option

034



030