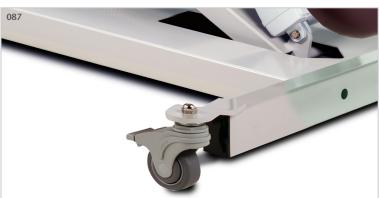

more information go to www.P65Warnings.ca.gov.



#### **Upholstery Colors**



















#### **OPTIONS**

#### **Positioning Straps Set**

- 2"x 92" strap is secured with quick hook and loop Velcro® fasteners
- 2 straps per set (92" x 2")

080

#### Safety Rails (pair)

- 3 height positions
- Plunger height adjustment

082

#### **Hand-Held Controller**

- Alternative to foot control
- Stores easily under top when not in use

084

#### **Locking Casters**

• Heavy duty, rubber wheel, easy-roll casters

087

#### **Paper Dispenser**

• Accommodates paper rolls from 18" (45.72cm) to 21" (53.34cm) wide

030

#### **Paper Cutter**

• Clear plastic with elastic strap and buckle

040

#### Paper Dispenser/Cutter Combo

• Paper dispenser and paper cutter ordered as one option

034