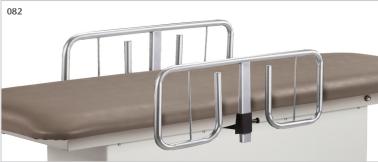

For more information go to www.P65Warnings.ca.gov.



#### **Upholstery Colors**



















#### **OPTIONS**

#### **Positioning Straps Set**

- 2"x 92" strap is secured with quick hook and loop Velcro® fasteners
- 2 straps per set (92" x 2")

080

#### Safety Rails (pair)

- 3 height positions
- Plunger height adjustment

082

#### **Hand-Held Controller**

- Alternative to foot control
- Stores easily under top when not in use

084

#### **Locking Casters**

• Heavy duty, rubber wheel, easy-roll casters

087

#### **Paper Dispenser**

• Accommodates paper rolls from 18" (45.72cm) to 21" (53.34cm) wide

030

#### **Paper Cutter**

• Clear plastic with elastic strap and buckle

040

#### Paper Dispenser/Cutter Combo

• Paper dispenser and paper cutter ordered as one option

034