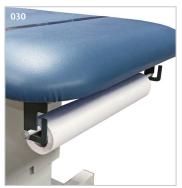

#### **Paper Dispenser**

• Accommodates paper rolls from 18" (45.72cm) to 21" (53.34cm) wide

030