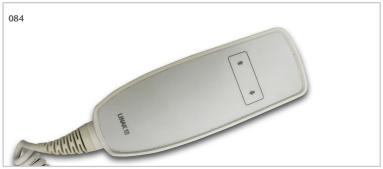

#### **Hand-Held Controller**

- Alternative to foot control
- Stores easily under top when not in use

084