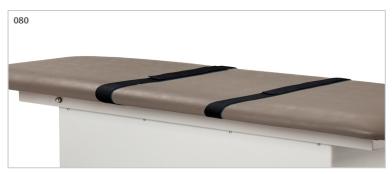

#### **Positioning Straps Set**

- 2"x 92" strap is secured with quick hook and loop Velcro® fasteners
- 2 straps per set (92" x 2")

080