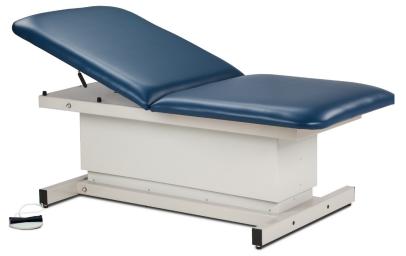

### Shrouded, Extra Wide, Bariatric, Power Table with Adjustable Backrest

#### **MODEL 84208**

- Pneumatic backrest is adjustable from either side and raises 80 degrees from flat
- Easy-clean ABS plastic enclosed lift
- Electric power height adjustment with foot control
- Ultra-strong, uni-frame base and top construction
- Heavy duty, all welded, lift mechanism
- Durable gray powder-coated steel frame
- Self-lubricating pivot points
- Smooth 110 volt electric height adjustment
- Power supply and motor meets UL 60601-1 and CAN/CSA C22.2 601.1
- Hands-free low voltage foot control
- Easy service, self contained, electrical components
- Rounded corner, upholstered top
- 2" (5 cm) ultra-firm padding
- Low height may help achieve ADA tax credit
- Customize with options
- Made in the USA by Clinton Industries
- 600 lbs. (272 kg) load capacity under normal use

# POWER 600 BARIATRIC

#### 84208-34 SPECIFICATIONS

| Overall  | 76" L x 34" W x 18–35" H |
|----------|--------------------------|
|          |                          |
| Backrest | 38" L x 34" W            |

84208-40 Extra-Wide 40" width model