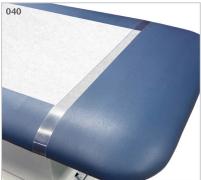

information go to www.P65Warnings.ca.gov.



#### **Upholstery Colors**



















#### **OPTIONS**

#### **Positioning Straps Set**

- 2"x 92" strap is secured with quick hook and loop Velcro® fasteners
- 2 straps per set (92" x 2")

080

#### Safety Rails (pair)

- 3 height positions
- Plunger height adjustment

082

#### **Hand-Held Controller**

- Alternative to foot control
- Stores easily under top when not in use

084

#### **Locking Casters**

• Heavy duty, rubber wheel, easy-roll casters

087

#### **Paper Dispenser**

• Accommodates paper rolls from 18" (45.72cm) to 21" (53.34cm) wide

030

#### **Paper Cutter**

• Clear plastic with elastic strap and buckle

040

#### Paper Dispenser/Cutter Combo

• Paper dispenser and paper cutter ordered as one option

034