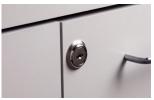

## 72" Wall Cabinet

## 8372 Wall Cabinet

- Wall cabinet with 3 doors and 2 adjustable shelves
- Durable, easy-clean, thermofoil surfaces
- No front facing seams
- Shipped in 2 units for easy installation
- Easily mounts with hook and wall rail mounting system
- Fully adjustable, concealed, soft-close hinges
- Satin finish pulls
- Choose from 4 contemporary finishes





72" W x 12" D x 24" H

California residents please be advised of the following, pursuant to Proposition 65:

WARNING: This product can expose you to chemicals, including chromium, which is known to the State of California to cause cancer or reproductive toxicity. For more information go to www.P65Warnings.ca.gov.





## **Options**



055 Door Locks



066 Door Locks & Latch Combo

## **Finishes**



Chestnut Hill



Twilight



Arctic White



Metropolis Gray