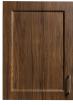

## 72" Wall Cabinet

## 8372 Wall Cabinet

- Wall cabinet with 3 doors and 2 adjustable shelves
- Durable, easy-clean, thermofoil surfaces
- No front facing seams
- Shipped in 2 units for easy installation
- Easily mounts with hook and wall rail mounting system
- Fully adjustable, concealed, soft-close hinges
- Satin finish pulls
- Choose from 4 contemporary finishes





72" W x 12" D x 24" H

California residents please be advised of the following, pursuant to Proposition 65:

WARNING: This product can expose you to chemicals, including chromium, which is known to the State of California to cause cancer or reproductive toxicity. For more information go to www.P65Warnings.ca.gov.





## **Options**



055 Door Locks



066 Door Locks & Latch Combo

## **Finishes**



Chestnut Hill



Twilight



Arctic White



Metropolis Gray