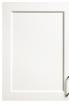

Wall Cabinet

## 8372 Wall Cabinet

- Wall cabinet with 3 doors and 2 adjustable shelves
- Durable, easy-clean, thermofoil surfaces
- No front facing seams
- Shipped in 2 units for easy installation
- Easily mounts with hook and wall rail mounting system
- Fully adjustable, concealed, soft-close hinges
- Satin finish pulls
- Choose from 4 contemporary finishes





72" W x 12" D x 24" H

California residents please be advised of the following, pursuant to Proposition 65:

WARNING: This product can expose you to chemicals, including chromium, which is known to the State of California to cause cancer or reproductive toxicity. For more information go to www.P65Warnings.ca.gov.





## **Options**



055 Door Locks



066 Door Locks & Latch Combo

## **Finishes**



Chestnut Hill



Twilight



Arctic White



Metropolis Gray