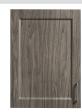

8372 Wall Cabinet

- Wall cabinet with 3 doors and 2 adjustable shelves
- Durable, easy-clean, thermofoil surfaces
- No front facing seams
- Shipped in 2 units for easy installation
- Easily mounts with hook and wall rail mounting system
- Fully adjustable, concealed, soft-close hinges
- Satin finish pulls
- Choose from 4 contemporary finishes





72" W x 12" D x 24" H

California residents please be advised of the following, pursuant to Proposition 65:

WARNING: This product can expose you to chemicals, including chromium, which is known to the State of California to cause cancer or reproductive toxicity. For more information go to www.P65Warnings.ca.gov.





## **Options**



055 Door Locks



066 Door Locks & Latch Combo

## **Finishes**



Chestnut Hill



Twilight



Arctic White



Metropolis Gray