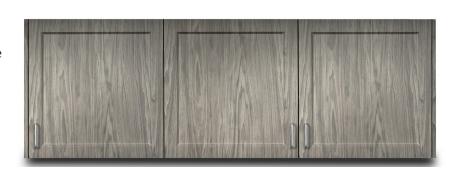

## 8372 Wall Cabinet

- Wall cabinet with 3 doors and 2 adjustable shelves
- Durable, easy-clean, thermofoil surfaces
- No front facing seams
- Shipped in 2 units for easy installation
- Easily mounts with hook and wall rail mounting system
- Fully adjustable, concealed, soft-close hinges
- Satin finish pulls
- Choose from 4 contemporary finishes

72" W x 12" D x 24" H

California residents please be advised of the following, pursuant to Proposition 65:

WARNING: This product can expose you to chemicals, including chromium, which is known to the State of California to cause cancer or reproductive toxicity. For more information go to www.P65Warnings.ca.gov.