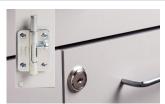

## 72" Wall Cabinet

## 8372 Wall Cabinet

- Wall cabinet with 3 doors and 2 adjustable shelves
- Durable, easy-clean, thermofoil surfaces
- No front facing seams
- Shipped in 2 units for easy installation
- Easily mounts with hook and wall rail mounting system
- Fully adjustable, concealed, soft-close hinges
- Satin finish pulls
- Choose from 4 contemporary finishes





72" W x 12" D x 24" H

California residents please be advised of the following, pursuant to Proposition 65:

WARNING: This product can expose you to chemicals, including chromium, which is known to the State of California to cause cancer or reproductive toxicity. For more information go to www.P65Warnings.ca.gov.





## **Options**



055 Door Locks



066 Door Locks & Latch Combo

## **Finishes**



Chestnut Hill



Twilight



Arctic White



Metropolis Gray