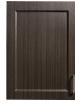

## 72" Wall Cabinet

## 8372 Wall Cabinet

- Wall cabinet with 3 doors and 2 adjustable shelves
- Durable, easy-clean, thermofoil surfaces
- No front facing seams
- Shipped in 2 units for easy installation
- Easily mounts with hook and wall rail mounting system
- Fully adjustable, concealed, soft-close hinges
- Satin finish pulls
- Choose from 4 contemporary finishes





72" W x 12" D x 24" H

California residents please be advised of the following, pursuant to Proposition 65:

WARNING: This product can expose you to chemicals, including chromium, which is known to the State of California to cause cancer or reproductive toxicity. For more information go to www.P65Warnings.ca.gov.





## **Options**



055 Door Locks



066 Door Locks & Latch Combo

## **Finishes**



Chestnut Hill



Twilight



Arctic White



Metropolis Gray