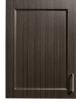

- Wall cabinet with 2 doors and 1 adjustable shelf
- Durable, easy-clean, thermofoil surfaces
- No front facing seams
- Unit is pre-assembled to save installation time
- Cabinet easily mounts with hook and rail mounting system
- Fully adjustable, concealed, soft-close hinges
- Smart looking, easy-clean, satin chrome pulls
- Choose from 4 contemporary finishes







#### 8348 SPECIFICATIONS

48" W x 12" D x 24" H

California residents please be advised of the following, pursuant to Proposition 65:

**! WARNING:** This product can expose you to chemicals, including chromium, which is known to the State of California to cause cancer or reproductive toxicity. For more information go to www.P65Warnings.ca.gov.

## **Options**



066 Door Lock & Latch Combo

### **Finishes**



Chestnut Hill



**Twilight** 



Arctic White



Metropolis Gray