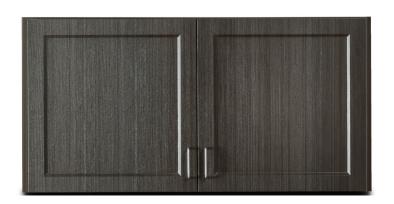

# 48" Wall Cabinet

#### 8348 Wall Cabinet

- Wall cabinet with 2 doors and 1 adjustable shelf
- Durable, easy-clean, thermofoil surfaces
- No front facing seams
- Unit is pre-assembled to save installation time
- Cabinet easily mounts with hook and rail mounting system
- Fully adjustable, concealed, soft-close hinges
- Smart looking, easy-clean, satin chrome pulls
- Choose from 4 contemporary finishes

#### 8348 SPECIFICATIONS

48" W x 12" D x 24" H

California residents please be advised of the following, pursuant to Proposition 65:

**! WARNING:** This product can expose you to chemicals, including chromium, which is known to the State of California to cause cancer or reproductive toxicity. For more information go to www.P65Warnings.ca.gov.