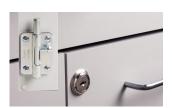

# 48" Wall Cabinet

#### 8348 Wall Cabinet

- Wall cabinet with 2 doors and 1 adjustable shelf
- Durable, easy-clean, thermofoil surfaces
- No front facing seams
- Unit is pre-assembled to save installation time
- Cabinet easily mounts with hook and rail mounting system
- Fully adjustable, concealed, soft-close hinges
- Smart looking, easy-clean, satin chrome pulls
- Choose from 4 contemporary finishes







#### 8348 SPECIFICATIONS

48" W x 12" D x 24" H

California residents please be advised of the following, pursuant to Proposition 65:

**! WARNING:** This product can expose you to chemicals, including chromium, which is known to the State of California to cause cancer or reproductive toxicity. For more information go to www.P65Warnings.ca.gov.

## **Options**



066 Door Lock & Latch Combo

### **Finishes**



Chestnut Hill



**Twilight** 



Arctic White



Metropolis Gray