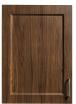

348 Wall Cabinet

- Wall cabinet with 2 doors and 1 adjustable shelf
- Durable, easy-clean, thermofoil surfaces
- No front facing seams
- Unit is pre-assembled to save installation time
- Cabinet easily mounts with hook and rail mounting system
- Fully adjustable, concealed, soft-close hinges
- Smart looking, easy-clean, satin chrome pulls
- Choose from 4 contemporary finishes







#### 8348 SPECIFICATIONS

48" W x 12" D x 24" H

California residents please be advised of the following, pursuant to Proposition 65:

**! WARNING:** This product can expose you to chemicals, including chromium, which is known to the State of California to cause cancer or reproductive toxicity. For more information go to www.P65Warnings.ca.gov.

## **Options**



066 Door Lock & Latch Combo

### **Finishes**



Chestnut Hill



**Twilight** 



Arctic White



Metropolis Gray