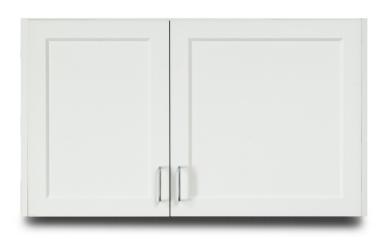

# 42" Wall Cabinet

#### 8342 Wall Cabinet

- Wall cabinet with 2 doors and 1 adjustable shelf
- Durable, easy-clean, thermofoil surfaces
- No front facing seams
- Unit is pre-assembled to save installation time
- Cabinet easily mounts with hook and rail mounting system
- Fully adjustable, concealed, soft-close hinges
- Smart looking, easy-clean, satin chrome pulls
- Choose from 4 contemporary finishes

#### 8342 SPECIFICATIONS

42" W x 12" D x 24" H

California residents please be advised of the following, pursuant to Proposition 65:

WARNING: This product can expose you to chemicals, including chromium, which is known to the State of California to cause cancer or reproductive toxicity. For more information go to www.P65Warnings.ca.gov.