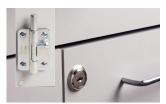

# 42" Wall Cabinet

#### 8342 Wall Cabinet

- Wall cabinet with 2 doors and 1 adjustable shelf
- Durable, easy-clean, thermofoil surfaces
- No front facing seams
- Unit is pre-assembled to save installation time
- Cabinet easily mounts with hook and rail mounting system
- Fully adjustable, concealed, soft-close hinges
- Smart looking, easy-clean, satin chrome pulls
- Choose from 4 contemporary finishes







#### 8342 SPECIFICATIONS

42" W x 12" D x 24" H

California residents please be advised of the following, pursuant to Proposition 65:

WARNING: This product can expose you to chemicals, including chromium, which is known to the State of California to cause cancer or reproductive toxicity. For more information go to www.P65Warnings.ca.gov.

## Options



066 Door Lock & Latch Combo

### **Finishes**



Chestnut Hill



Twilight



Arctic White



Metropolis Gray