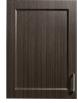

l Cabinet

- Wall cabinet with 2 doors and 1 adjustable shelf
- Durable, easy-clean, thermofoil surfaces
- No front facing seams
- Unit is pre-assembled to save installation time
- Cabinet easily mounts with hook and rail mounting system
- Fully adjustable, concealed, soft-close hinges
- Smart looking, easy-clean, satin chrome pulls
- Choose from 4 contemporary finishes







#### 8342 SPECIFICATIONS

42" W x 12" D x 24" H

California residents please be advised of the following, pursuant to Proposition 65:

WARNING: This product can expose you to chemicals, including chromium, which is known to the State of California to cause cancer or reproductive toxicity. For more information go to www.P65Warnings.ca.gov.

## Options



066 Door Lock & Latch Combo

### **Finishes**



Chestnut Hill



Twilight



Arctic White



Metropolis Gray