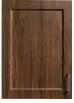

et

#### 8342 Wall Cabinet

- Wall cabinet with 2 doors and 1 adjustable shelf
- Durable, easy-clean, thermofoil surfaces
- No front facing seams
- Unit is pre-assembled to save installation time
- Cabinet easily mounts with hook and rail mounting system
- Fully adjustable, concealed, soft-close hinges
- Smart looking, easy-clean, satin chrome pulls
- Choose from 4 contemporary finishes







#### 8342 SPECIFICATIONS

42" W x 12" D x 24" H

California residents please be advised of the following, pursuant to Proposition 65:

WARNING: This product can expose you to chemicals, including chromium, which is known to the State of California to cause cancer or reproductive toxicity. For more information go to www.P65Warnings.ca.gov.

## Options



066 Door Lock & Latch Combo

### **Finishes**



Chestnut Hill



Twilight



Arctic White



Metropolis Gray