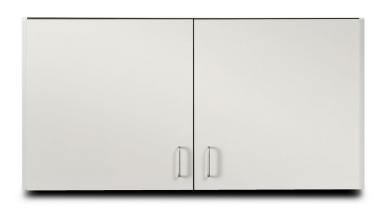

# 48" Wall Cabinet

#### 8248 Wall Cabinet

- Wall cabinet with 2 doors and 1 adjustable shelf
- Easy-clean, all laminate surface
- Tough, chip resistant edges
- Unit is pre-assembled to save installation time
- Cabinet easily mounts with hook and rail mounting system
- Satin finish pulls
- Choice of solid color or woodgrain laminates
- Fully adjustable, concealed, soft-close hinges

#### **SPECIFICATIONS**

48" W x 12" D x 24" H