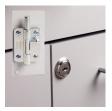

# 48" Wall Cabinet

#### 8248 Wall Cabinet

- Wall cabinet with 2 doors and 1 adjustable shelf
- Easy-clean, all laminate surface
- Tough, chip resistant edges
- Unit is pre-assembled to save installation time
- Cabinet easily mounts with hook and rail mounting system
- Satin finish pulls
- Choice of solid color or woodgrain laminates
- Fully adjustable, concealed, soft-close hinges







California residents please be advised of the following, pursuant to Proposition 65:

WARNING: This product can expose you to chemicals, including chromium, which is known to the State of California to cause cancer or reproductive toxicity. For more information go to www.P65Warnings.ca.gov.

#### **SPECIFICATIONS**

48" W x 12" D x 24" H

### **Options**



066 Door Lock & Inside Latch Combo

## **Finishes**