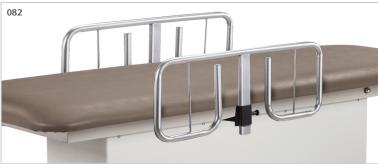

uctive toxicity. For more information go to www.P65Warnings.ca.gov.



# **Upholstery Colors**



















# **OPTIONS**

# **Positioning Straps Set**

- 2"x 92" strap is secured with quick hook and loop Velcro® fasteners
- 2 safety straps per set (92" x 2")

080

# Safety Rails (pair)

- 3 height positions
- Plunger height adjustment

082

#### **Hand-Held Controller**

- Alternative to foot control
- Stores easily under top when not in use

084

# **Locking Casters**

• Heavy duty, rubber wheel, easy-roll casters

087

# **Paper Dispenser**

• Accommodates paper rolls from 18" (45.72cm) to 21" (53.34cm) wide

030

# **Paper Cutter**

• Clear plastic with elastic strap and buckle

040

# Paper Dispenser/Cutter Combo

• Paper dispenser and paper holder ordered as one option

034