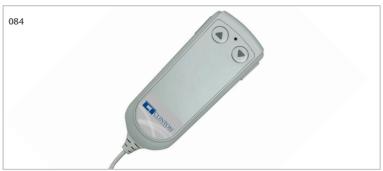

#### **Hand-Held Controller**

- Alternative to foot control
- Stores easily under top when not in use

084