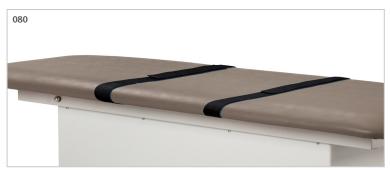

# **Positioning Straps Set**

- 2"x 92" strap is secured with quick hook and loop Velcro® fasteners
- 2 safety straps per set (92" x 2")

080