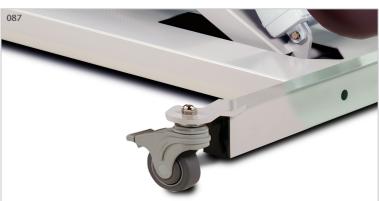

ve toxicity. For more information go to www.P65Warnings.ca.gov.



# **Upholstery Colors**



















# **OPTIONS**

# **Positioning Straps Set**

- 2"x 92" strap is secured with quick hook and loop Velcro® fasteners
- 2 safety straps per set (92" x 2")

080

# Safety Rails (pair)

- 3 height positions
- Plunger height adjustment

082

#### **Hand-Held Controller**

- Alternative to foot control
- Stores easily under top when not in use

084

# **Locking Casters**

• Heavy duty, rubber wheel, easy-roll casters

087

# **Paper Dispenser**

• Accommodates paper rolls from 18" (45.72cm) to 21" (53.34cm) wide

030

# **Paper Cutter**

• Clear plastic with elastic strap and buckle

040

# Paper Dispenser/Cutter Combo

• Paper dispenser and paper holder ordered as one option

034