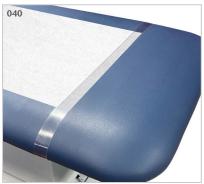

oxicity. For more information go to www.P65Warnings.ca.gov.



# **Upholstery Colors**



















# **OPTIONS**

# **Positioning Straps Set**

- 2"x 92" strap is secured with quick hook and loop Velcro® fasteners
- 2 safety straps per set (92" x 2")

080

# Safety Rails (pair)

- 3 height positions
- Plunger height adjustment

082

#### **Hand-Held Controller**

- Alternative to foot control
- Stores easily under top when not in use

084

# **Locking Casters**

• Heavy duty, rubber wheel, easy-roll casters

087

# **Paper Dispenser**

• Accommodates paper rolls from 18" (45.72cm) to 21" (53.34cm) wide

030

# **Paper Cutter**

• Clear plastic with elastic strap and buckle

040

# Paper Dispenser/Cutter Combo

• Paper dispenser and paper holder ordered as one option

034