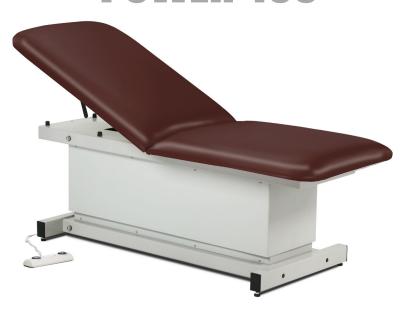

# Power 400, Shrouded Table with Adjustable Backrest

#### **MODEL 81204**

- Pneumatic backrest is adjustable from either side and raises 80 degrees from flat
- Electric power height adjustment with foot control
- Ultra-strong, uni-frame base and top construction
- Heavy duty, all welded, lift mechanism
- Durable gray powder-coated steel frame
- Self-lubricating pivot points
- Smooth 110 volt elecrtric height adjustment
- Easy-clean, ABS plastic enclosed lift
- Hands-free low voltage foot control
- Easy service, self contained, electrical components
- Seamless, rounded corner, upholstered top
- 2" ultra-firm padding
- Customize with options
- Made in the USA by Clinton Industries
- 400 lbs. (181 kg) load capacity under normal use

#### **81204 SPECIFICATIONS**

| Overall  | 72" L x 27" W x 21"–34" H |
|----------|---------------------------|
|          |                           |
|          |                           |
| Backrest | 38" L x 27" W             |