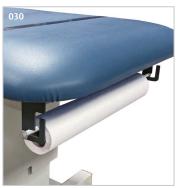

# **Paper Dispenser**

• Accommodates paper rolls from 18" (45.72cm) to 21" (53.34cm) wide

030