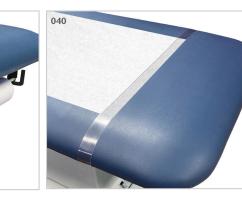

|
| Backrest | 38" L x 30" W            |
|          |                          |
| Footrest | 13" L x 30" W            |
|          |                          |





## **OPTIONS**

## **Positioning Straps Set**

- $2'' \times 92''$  strap is secured with quick hook and loop Velcro® fasteners
- 2 straps per set (92" x 2")



080

082

084

## Safety Rails (pair)

- 3 height positions
- Plunger height adjustment



# 030 Paper Dispenser

Hand-Held Controller

Alternative to foot control

• Accommodates paper rolls from 18" (45.72cm) to 21" (53.34cm) wide

• Stores easily under top when not in use

030



## Paper Cutter

• Clear plastic with elastic strap and buckle

040

## Paper Dispenser/Cutter Combo

• Paper dispenser and paper holder ordered as one option