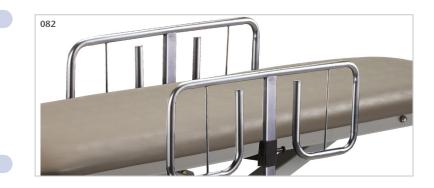

to Proposition 65:

 
 WARNING: This product can expose you to chemicals, including chromium, which is known to the State of California to cause cancer or reproductive toxicity. For more information go to www.P65Warnings.ca.gov.







### 8039987 SPECIFICATIONS

| Overall  | 76" L x 30" W x 18–35" H |
|----------|--------------------------|
|          |                          |
| Backrest | 38" L x 30" W            |
|          |                          |
| Footrest | 13" L x 30" W            |
|          |                          |





## **OPTIONS**

## **Positioning Straps Set**

- $2'' \times 92''$  strap is secured with quick hook and loop Velcro® fasteners
- 2 straps per set (92" x 2")



080

082

084

## Safety Rails (pair)

- 3 height positions
- Plunger height adjustment



# 030 Paper Dispenser

Hand-Held Controller

Alternative to foot control

• Accommodates paper rolls from 18" (45.72cm) to 21" (53.34cm) wide

• Stores easily under top when not in use

030



## Paper Cutter

• Clear plastic with elastic strap and buckle

040

## Paper Dispenser/Cutter Combo

• Paper dispenser and paper holder ordered as one option