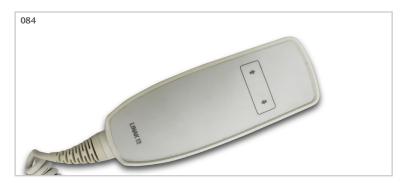

# 030 Paper Dispenser

Hand-Held Controller

Alternative to foot control

• Accommodates paper rolls from 18" (45.72cm) to 21" (53.34cm) wide

• Stores easily under top when not in use

030