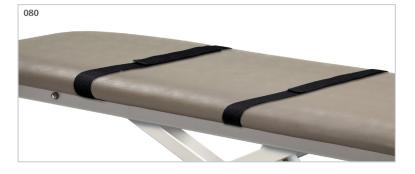

## **Positioning Straps Set**

- $2'' \times 92''$  strap is secured with quick hook and loop Velcro® fasteners
- 2 straps per set (92" x 2")

080

082

084