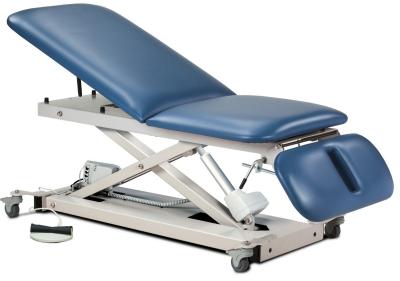

## Open Base, Power XL Table with Adjustable Backrest, Drop Section and Casters

## **MODEL 8039987**

- Features easy-clean, 30" wide top with adjustable pneumatic backrest and drop section
- Four, 3" heavy duty, rubber wheel, easy-roll, locking casters
- 600 lbs. (272 kg) load capacity under normal use
- Pneumatic backrest adjusts from either side and raises 80 degrees from flat
- Drop section adjusts from either side and lowers up to 80 degrees from flat
- Smooth, electric, raise and lower height adjustment
- Full width backrest hinge adds rigidity for greater support
- Full width backrest hinge adds rigidity for greater support
- Heavy duty, steel frame is fabricated in the USA by Clinton Industries
- Dependable scissors-lift features an H-leg design for extra stability
- Rounded corner 3/4" plywood top with 2" of ultra firm padding covered by heavy weight upholstery
- Harden steel bolts and self lubricating pivot bearings for years of dependable service
- Low height may help achieve ADA tax credit

### 8039987 SPECIFICATIONS

| Overall  | 76" L x 30" W x 18–35" H |
|----------|--------------------------|
|          |                          |
| Backrest | 38" L x 30" W            |
|          |                          |
| Footrest | 13" L x 30" W            |
|          |                          |