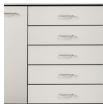

#### 8036 Base Cabinet

- Base cabinet with 2 drawers and 2 doors with 2 adjustable shelves
- Easy-clean, all laminate surfaces
- Tough, chip resistant edges
- Unit is pre-assembled to save installation time
- Fully adjustable, soft-close hinges
- 3.25" backsplash included with top
- Satin finish pulls
- Choice of solid color or woodgrain laminates
- Customizable with options