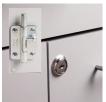

## **OPTIONS**

36P Postform Laminate Countertop with Sink Cutout

022 Sink

055 Door Locks

066 Door Locks & Inside Latch

044 Add a Cabinet Drawer