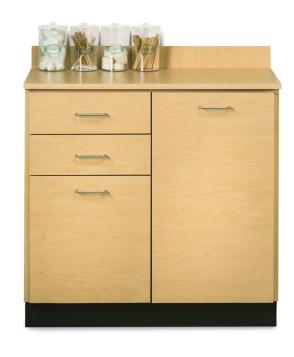

# 36" Base Cabinet

#### 8036 Base Cabinet

- Base cabinet with 2 drawers and 2 doors with 2 adjustable shelves
- Easy-clean, all laminate surfaces
- Tough, chip resistant edges
- Unit is pre-assembled to save installation time
- Fully adjustable, soft-close hinges
- 3.25" backsplash included with top
- Satin finish pulls
- Choice of solid color or woodgrain laminates
- Customizable with options

### **SPECIFICATIONS**

36" W x 18" D x 35" H