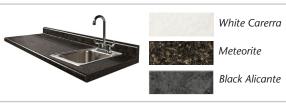

# 36" Base Cabinet

#### 8036 Base Cabinet

- Base cabinet with 2 drawers and 2 doors with 2 adjustable shelves
- Easy-clean, all laminate surfaces
- Tough, chip resistant edges
- Unit is pre-assembled to save installation time
- Fully adjustable, soft-close hinges
- 3.25" backsplash included with top
- Satin finish pulls
- Choice of solid color or woodgrain laminates
- Customizable with options





California residents please be advised of the following, pursuant to Proposition 65:

**! WARNING:** This product can expose you to chemicals, including chromium, which is known to the State of California to cause cancer or reproductive toxicity. For more information go to www.P65Warnings.ca.gov.



### **SPECIFICATIONS**

36" W x 18" D x 35" H

## **OPTIONS**



36P Postform Laminate Countertop with Sink Cutout



022 Sink



055 Door Locks



066 Door Locks & Inside Latch



044 Add a Cabinet Drawer

### **Finishes**









Gray

Slate Gray