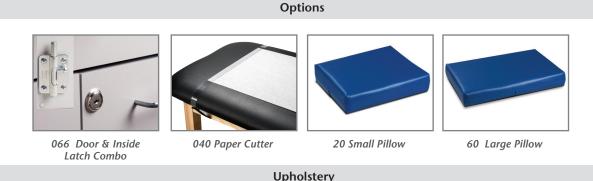

## MODEL 7945-1 (Flat Top)

- Clinton original themes
- Easy to clean laminate surfaces
- All graphics are permanently embedded in the high pressure laminate and will not peel off
- 2" of firm foam padding
- 4 door storage with 2 adjustable shelves
- Scratch and mar resistant surfaces
- Chip resistant PVC edges
- Premium, stain-resistant, woven, knit-backed vinyl upholstery in Gunmetal
- Soft-close, door hinges
- Graphics are on one long side with slate gray ends and back
- Top features seamless rounded outside corners
- Paper dispenser included
- Available with or without backrest