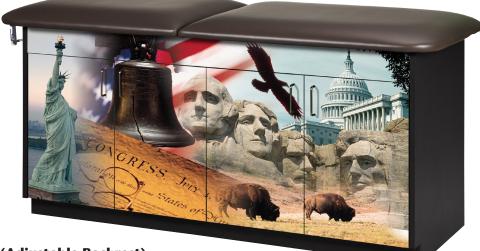

# Advennture Series, Americana, Treatment Table

## **MODEL 7945 (Adjustable Backrest)**

## MODEL 7945-1 (Flat Top)

- Clinton original themes
- Easy to clean laminate surfaces
- All graphics are permanently embedded in the high pressure laminate and will not peel off
- 2" of firm foam padding
- 4 door storage with 2 adjustable shelves
- Scratch and mar resistant surfaces
- Chip resistant PVC edges
- Premium, stain-resistant, woven, knit-backed vinyl upholstery in Gunmetal
- Soft-close, door hinges
- Graphics are on one long side with slate gray ends and back
- Top features seamless rounded outside corners
- Paper dispenser included
- Available with or without backrest