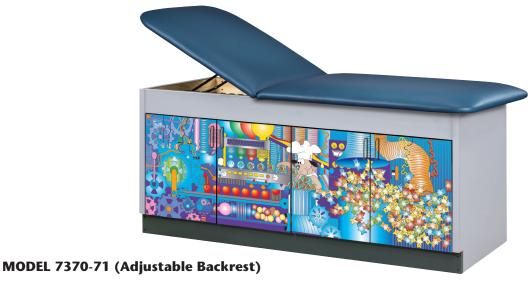

# Discover Series, Sweet Dreams Candy Factory, Treatment Table

## **MODEL 7370-71-088 (Flat Top)**

- Clinton original themes
- Easy to clean laminate surfaces
- All graphics are permanently embedded in the zhigh pressure laminate and will not peel off
- 2" of firm foam padding
- 4 door storage with 2 adjustable shelves
- Scratch and mar resistant surfaces
- Chip resistant PVC edges
- Premium, stain-resistant, woven, knit-backed vinyl upholstery
- Soft-close, Euro style door hinges
- Graphics are on one long side with gray ends and back
- Top features seamless rounded outside corners
- Paper dispenser included
- Available with or without backrest

#### SPECIFICATIONS (BOTH MODELS)

72"L x 27"W x 33"H