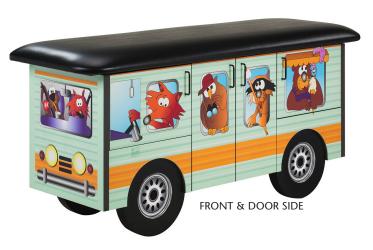

# Fun Series, Cool Camper, Treatment Table

### **MODEL 7050**

- Clinton original illustrations
- All graphics are permanently embedded in the high pressure laminate and will not peel off
- Graphics are on two long side and two short ends, manufactured as pictured
- Optional locking doors available
- All colors are as shown
- 3 Storage compartments with one adjustable shelf each
- Soft-close, door hinges
- Chip resistant PVC edges
- Seamless rounded corner top
- Premium, stain resistant, woven knit back upholstery (black)
- Adjustable feet
- Doors are only on one side
- Paper dispenser included
- Special order reverse side doors are available
- 350 lbs. load capacity under normal use

#### 7050 SPECIFICATIONS

72"L x 27"W x 34"H

California residents please be advised of the following, pursuant to Proposition 65:

WARNING: This product can expose you to chemicals, including chromium, which is known to the State of California to cause cancer or reproductive toxicity. For more information go to www.P65Warnings.ca.gov.