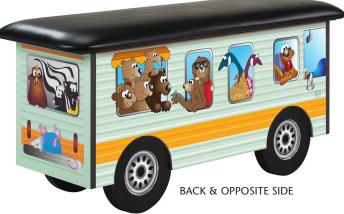

# Fun Series, Cool Camper, Treatment Table

### **MODEL 7050**

- Clinton original illustrations
- All graphics are permanently embedded in the high pressure laminate and will not peel off
- Graphics are on two long side and two short ends, manufactured as pictured
- Optional locking doors available
- All colors are as shown
- 3 Storage compartments with one adjustable shelf each
- Soft-close, door hinges
- Chip resistant PVC edges
- Seamless rounded corner top
- Premium, stain resistant, woven knit back upholstery (black)
- Adjustable feet
- Doors are only on one side
- Paper dispenser included
- Special order reverse side doors are available
- 350 lbs. load capacity under normal use

#### 7050 SPECIFICATIONS

72"L x 27"W x 34"H

California residents please be advised of the following, pursuant to Proposition 65:

WARNING: This product can expose you to chemicals, including chromium, which is known to the State of California to cause cancer or reproductive toxicity. For more information go to www.P65Warnings.ca.gov.