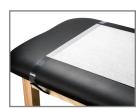

### **MODEL 7050**

- Clinton original illustrations
- All graphics are permanently embedded in the high pressure laminate and will not peel off
- Graphics are on two long side and two short ends, manufactured as pictured
- Optional locking doors available
- All colors are as shown
- 3 Storage compartments with one adjustable shelf each
- Soft-close, door hinges
- Chip resistant PVC edges
- Seamless rounded corner top
- Premium, stain resistant, woven knit back upholstery (black)
- Adjustable feet
- Doors are only on one side
- Paper dispenser included
- Special order reverse side doors are available
- 350 lbs. load capacity under normal use

#### 7050 SPECIFICATIONS

72"L x 27"W x 34"H

California residents please be advised of the following, pursuant to Proposition 65:

WARNING: This product can expose you to chemicals, including chromium, which is known to the State of California to cause cancer or reproductive toxicity. For more information go to www.P65Warnings.ca.gov.