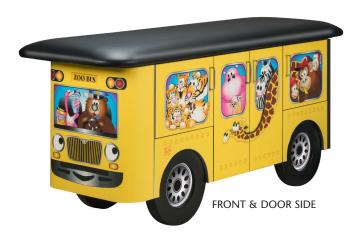

# Fun Series, Zoo Bus, Treatment Table

### **MODEL 7020**

- Clinton original illustrations
- All graphics are permanently embedded in the high pressure laminate and will not peel off
- Graphics are on two long side and two short ends, manufactured as pictured
- Optional locking doors available
- All colors are as shown
- 3 Storage compartments with one adjustable shelf each
- Soft-close, door hinges
- Chip resistant PVC edges
- Seamless rounded corner top
- Premium, stain resistant, woven knit back upholstery (black)
- Adjustable feet
- Doors are only on one side
- Paper dispenser included
- Special order reverse side doors are available
- 350 lbs. load capacity under normal use

#### 7020 SPECIFICATIONS

72"L x 27"W x 34"H

California residents please be advised of the following, pursuant to Proposition 65:

WARNING: This product can expose you to chemicals, including chromium, which is known to the State of California to cause cancer or reproductive toxicity. For more information go to www.P65Warnings.ca.gov.