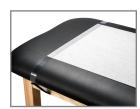

### **MODEL 7020**

- Clinton original illustrations
- All graphics are permanently embedded in the high pressure laminate and will not peel off
- Graphics are on two long side and two short ends, manufactured as pictured
- Optional locking doors available
- All colors are as shown
- 3 Storage compartments with one adjustable shelf each
- Soft-close, door hinges
- Chip resistant PVC edges
- Seamless rounded corner top
- Premium, stain resistant, woven knit back upholstery (black)
- Adjustable feet
- Doors are only on one side
- Paper dispenser included
- Special order reverse side doors are available
- 350 lbs. load capacity under normal use

#### 7020 SPECIFICATIONS

72"L x 27"W x 34"H

California residents please be advised of the following, pursuant to Proposition 65:

WARNING: This product can expose you to chemicals, including chromium, which is known to the State of California to cause cancer or reproductive toxicity. For more information go to www.P65Warnings.ca.gov.