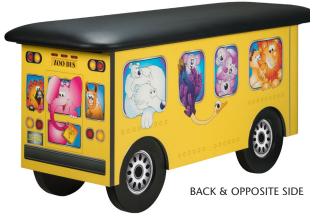

# Fun Series, Zoo Bus, Treatment Table

### **MODEL 7020**

- Clinton original illustrations
- All graphics are permanently embedded in the high pressure laminate and will not peel off
- Graphics are on two long side and two short ends, manufactured as pictured
- Optional locking doors available
- All colors are as shown
- 3 Storage compartments with one adjustable shelf each
- Soft-close, door hinges
- Chip resistant PVC edges
- Seamless rounded corner top
- Premium, stain resistant, woven knit back upholstery (black)
- Adjustable feet
- Doors are only on one side
- Paper dispenser included
- Special order reverse side doors are available
- 350 lbs. load capacity under normal use

#### 7020 SPECIFICATIONS

72"L x 27"W x 34"H

California residents please be advised of the following, pursuant to Proposition 65:

WARNING: This product can expose you to chemicals, including chromium, which is known to the State of California to cause cancer or reproductive toxicity. For more information go to www.P65Warnings.ca.gov.