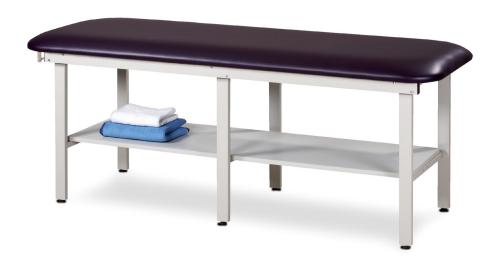

# Alpha Series, Bariatric Treatment Table

## **MODEL 6198**

- Features powder-coated, all-steel frame
- Plywood top and welded steel frame
- 6-leg design with bolted-through assembly
- Leg levelers
- Gray laminate full length shelf with H-braces
- 2" firm foam padding (5 cm)
- 600 lbs. capacity under normal use (272 kg)

#### **SPECIFICATIONS**

6198

72" L x 30" W x 31" H

California residents please be advised of the following, pursuant to Proposition 65:

**! WARNING:** This product can expose you to chemicals, including diisononyl phthalate (DINP), which is known to the State of California to cause cancer. For more information go to www.P65Warnings.ca.gov.