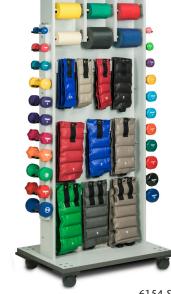

## Combo Weight/MirrorRac

## **MODEL 6154**

- 6 independent, quick-change positions for holding your choice of exercise band (50 yds., hollow core center only). (All items shown not included.)
- Strong polycarbonate dumbbell rods are angled for added stability
- Cuff weight sliding hook system makes lateral positioning fast and easy. 12 cuff weight hooks included
- Protective plastic bumpers
- 4" swivel casters (2 locking)
- ClintonClean<sup>™</sup> solid plastic, cuff weight strips
- Full length glass mirror with beveled edges and ANSI 297 safety backing
- Holds up to 48 cuff weights, 22 dumbbells and 6 rolls of exercise band. (Not included)

NOTE: If no color is selected, Gray will be shipped.

6154 SPECIFICATIONS

31" W x 18" D x 72" H