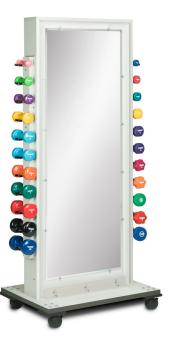

## Combo Weight/MirrorRac

## **MODEL 6154**

- 6 independent, quick-change positions for holding your choice of exercise band (50 yds., hollow core center only). (All items shown not included.)
- Strong polycarbonate dumbbell rods are angled for added stability
- Cuff weight sliding hook system makes lateral positioning fast and easy. 12 cuff weight hooks included
- Protective plastic bumpers
- 4" swivel casters (2 locking)
- ClintonClean<sup>™</sup> solid plastic, cuff weight strips
- Full length glass mirror with beveled edges and ANSI 297 safety backing
- Holds up to 48 cuff weights, 22 dumbbells and 6 rolls of exercise band. (Not included)

NOTE: If no color is selected, Gray will be shipped.

6154 SPECIFICATIONS

31" W x 18" D x 72" H