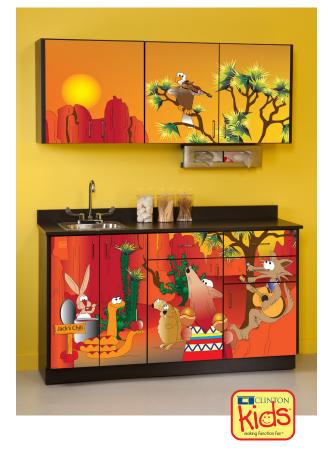

# **Southwestfest Cabinets**

#### "Southwestfest" Base Cabinets

4 doors with adjustable shelves and 3 drawers. Shipped in one unit.

## "Southwestfest" Wall Cabinets

4 doors with adjustable shelves. Shipped in one unit.

#### Base & wall cabinets are only sold in sets

- Clinton original illustrations
- Pre-assembled units save time
- Easy-clean all laminate construction
- All graphic are permanently embedded in the high pressure laminate and will not peel off
- Tough, chip-resistant PVC edges
- Assembled with steel fasteners
- 4 adjustable leveling feet on each unit
- 3-way adjustable, soft-close 110° hinges
- Flat panel drawer fronts with metal sides that hold up to 75 lbs.
- Recessed toe kick
- Easy hook and rail installation for upper cabinets
- Slate Gray edgebanding on all edges
- Customizable with 4 options
- Easily moves for relocation
- Drawers can be added to any base unit
- Doors and drawer can be moved to accommodate sink location
- Shown with optional sink and faucet

#### **SPECIFICATIONS**

BASE: 60"L x 18"D x 35"H

WALL: 60"L x 12"D x 24"H