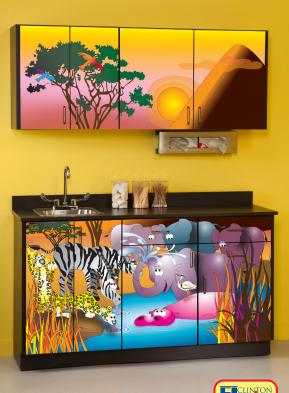

## Serengeti Sunrise Cabinets

## **MODEL 6151-BW**

"Serengeti Sunrise" Base Cabinets 4 doors with adjustable shelves and 3 drawers. Shipped in one unit.

"Serengeti Sunrise" Wall Cabinets 4 doors with adjustable shelves. Shipped in one unit.

## Base & wall cabinets are only sold in sets

- Clinton original illustrations
- Pre-assembled units save time
- Easy-clean all laminate construction
- All graphic are permanently embedded in the high pressure laminate and will not peel off
- Tough, chip-resistant PVC edges
- Assembled with steel fasteners
- 4 adjustable leveling feet on each unit
- 3-way adjustable, soft-close 110° hinges
- Flat panel drawer fronts with metal sides that hold up to 75 lbs.
- Recessed toe kick
- Easy hook and rail installation for upper cabinets
- Slate Gray edgebanding on all edges
- Customizable with 4 options
- Easily moves for relocation
- Drawers can be added to any base unit
- Doors and drawer can be moved to accommodate sink location
- Shown with optional sink and faucet

**SPECIFICATIONS** 

BASE: 60"L x 18"D x 35"H WALL: 60"L x 12"D x 24"H