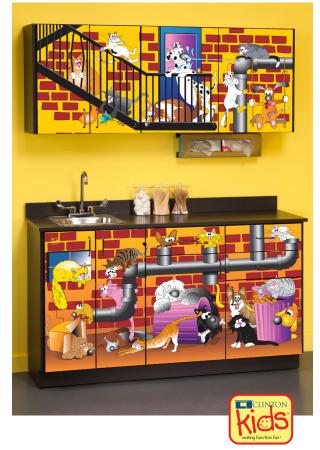

## **Alley Cats & Dogs Cabinets**

#### "Alley Cats & Dogs" Base Cabinets

4 doors with adjustable shelves and 3 drawers. Shipped in one unit.

### "Alley Cats & Dogs" Wall Cabinets

4 doors with adjustable shelves. Shipped in one unit.

#### Base & wall cabinets are only sold in sets

- Clinton original illustrations
- Pre-assembled units save time
- Easy-clean all laminate construction
- All graphic are permanently embedded in the high pressure laminate and will not peel off
- Tough, chip-resistant PVC edges
- Assembled with steel fasteners
- 4 adjustable leveling feet on each unit
- 3-way adjustable, soft-close 110° hinges
- Flat panel drawer fronts with metal sides that hold up to 75 lbs.
- Recessed toe kick
- Easy hook and rail installation for upper cabinets
- Slate Gray edgebanding on all edges
- Customizable with 4 options
- Easily moves for relocation
- Drawers can be added to any base unit
- Doors and drawer can be moved to accommodate sink location
- Shown with optional sink and faucet

#### **SPECIFICATIONS**

BASE: 60"L x 18"D x 35"H

WALL: 60"L x 12"D x 24"H