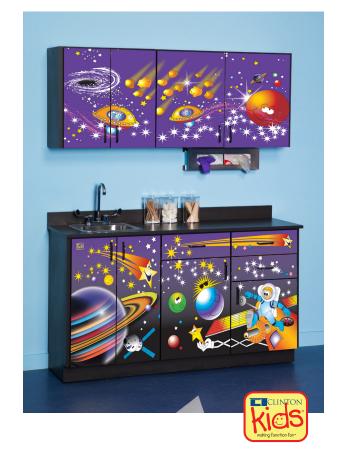

## **Space Place Cabinets**

#### "Space Place" Base Cabinets

4 doors with adjustable shelves and 3 drawers. Shipped in one unit.

### "Space Place" Wall Cabinets

4 doors with adjustable shelves. Shipped in one unit.

#### **SPECIFICATIONS**

BASE: 60"L x 18"D x 35"H

WALL: 60"L x 12"D x 24"H