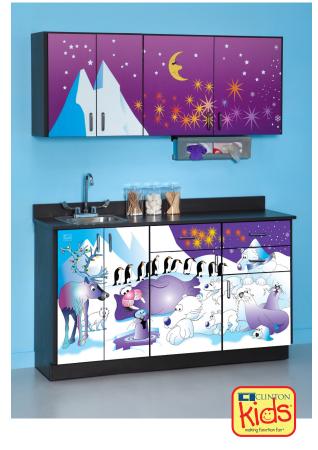

# **Cool Pals Cabinets**

#### "Cool Pals" Base Cabinets

4 doors with adjustable shelves and 3 drawers. Shipped in one unit.

## "Cool Pals" Wall Cabinets

4 doors with adjustable shelves. Shipped in one unit.

#### **SPECIFICATIONS**

BASE: 60"L x 18"D x 35"H

WALL: 60"L x 12"D x 24"H