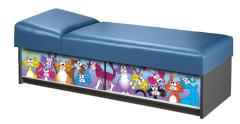

## **Crazy Cats Kid Couch with Sliding Doors**

## **MODEL 3770-C**

- Fun couch especially designed for elementary schools, pre-school and daycare facilities
- Exclusive Clinton designs
- Graphics embedded in the laminate on both doors
- Slate Gray laminate end panels with Wedgewood upholstery
- Easy-clean all laminate construction
- Various headrest options
- Cabinet style base with sliding doors on one side
- Built-in paper dispenser
- 2" firm foam padding
- Heavyweight, knit-backed upholstery
- 300 lbs. load capacity under normal use
- NOTE: Paper cutter option, 040, not available for model 3770-10-C
- NOTE: If adding 055 locks, a quantity of 2 must be purchased