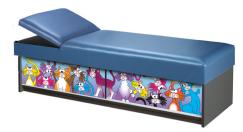

## **Crazy Cats Kid Couch with Sliding Doors**

## **MODEL 3770-C**

- Fun couch especially designed for elementary schools, pre-school and daycare facilities
- Exclusive Clinton designs
- Graphics embedded in the laminate on both doors
- Slate Gray laminate end panels with Wedgewood upholstery
- Easy-clean all laminate construction
- Various headrest options
- Cabinet style base with sliding doors on one side
- Built-in paper dispenser
- 2" firm foam padding
- Heavyweight, knit-backed upholstery
- 300 lbs. load capacity under normal use
- NOTE: Paper cutter option, 040, not available for model 3770-10-C
- NOTE: If adding 055 locks, a quantity of 2 must be purchased

3770-10-C w/Non-Adjustable Pillow Wedge 72"L x 27" W x 20"H

Graphics

**Upholstery Color** 

Wedgewood