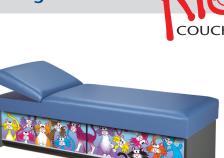

## **Crazy Cats Kid Couch with Sliding Doors**

## **MODEL 3770-C**

- Fun couch especially designed for elementary schools, pre-school and daycare facilities
- Exclusive Clinton designs
- Graphics embedded in the laminate on both doors
- Slate Gray laminate end panels with Wedgewood upholstery
- Easy-clean all laminate construction
- Various headrest options
- Cabinet style base with sliding doors on one side
- Built-in paper dispenser
- 2" firm foam padding
- Heavyweight, knit-backed upholstery
- 300 lbs. load capacity under normal use
- NOTE: Paper cutter option, 040, not available for model 3770-10-C
- NOTE: If adding 055 locks, a quantity of 2 must be purchased