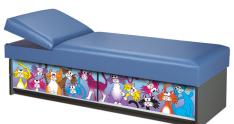

## **Crazy Cats Kid Couch with Sliding Doors**

## **MODEL 3770-C**

- Fun couch especially designed for elementary schools, pre-school and daycare facilities
- Exclusive Clinton designs
- Graphics embedded in the laminate on both doors
- Slate Gray laminate end panels with Wedgewood upholstery
- Easy-clean all laminate construction
- Various headrest options
- Cabinet style base with sliding doors on one side
- Built-in paper dispenser
- 2" firm foam padding
- Heavyweight, knit-backed upholstery
- 300 lbs. load capacity under normal use
- NOTE: Paper cutter option, 040, not available for model 3770-10-C
- NOTE: If adding 055 locks, a quantity of 2 must be purchased

3770-10-C w/Non-Adjustable Pillow Wedge 72"L x 27" W x 20"H

Graphics

**Upholstery Color** 

Wedgewood