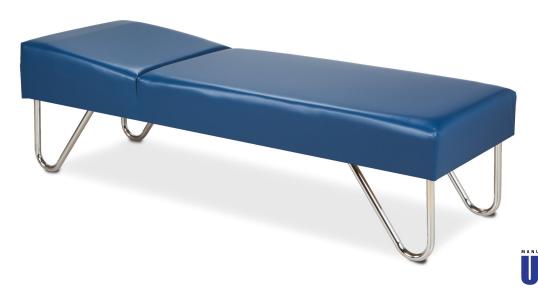

# **U-Leg Couch**

## **MODEL 3600**

- Dual frame construction with separate base & headrest sections
- Non-adjustable wedge headrest
- Chrome, rounded, steel legs
- Paper dispenser included
- 2" firm foam padding
- Heavyweight, knitbacked upholstery
- 250 lbs. load capacity under normal use

## **SPECIFICATIONS**

| 3600-24 | 72" L x 24" W x 18" H |
|---------|-----------------------|
| 3600-27 | 72" L x 27" W x 18" H |