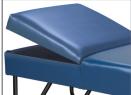

# **U-Leg Couch**



## **MODEL 3600**

- Dual frame construction with separate base & headrest sections
- Non-adjustable wedge headrest
- Chrome, rounded, steel legs
- Paper dispenser included
- 2" firm foam padding
- Heavyweight, knitbacked upholstery
- 250 lbs. load capacity under normal use

## **SPECIFICATIONS**

| 3600-24 | 72" L x 24" W x 18" H |
|---------|-----------------------|
| 3600-27 | 72" L x 27" W x 18" H |

## California residents please be advised of the following, pursuant to Proposition 65:

**WARNING:** This product can expose you to chemicals, including chromium, which is known to the State of California to cause cancer or reproductive toxicity. For more information go to www.P65Warnings.ca.gov.

## **Options**







016 Adjustable Wedge Headrest

## **Upholstery Colors**



















Slate Blue

Royal Blue

Burgundy

Country Mist

Warm Gray

Gunmetal