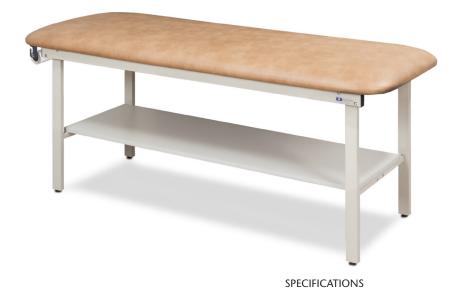

## Flat Top, Alpha Series, Treatment Table with Full Shelf

3200-27

3200-30

## **MODEL 3200**

- Gray, powder-coated, all-welded, steel frame
- Gray laminate shelf
- Adjustable height levelers
- Pre-threaded hardware for easy assembly
- Paper dispenser included
- 2" of firm foam padding (5 cm)
- Traditional square corner top
- Fast, easy assembly with basic tools
- 450 lbs. load capacity under normal use (204 kg)

72" L x 27" W x 31" H

72" L x 30" W x 31" H

the following, pursuant to Proposition 65: WARNING: This product can expose you to chemicals. including disononyl phthalate (DINP), which is

California residents please be advised of