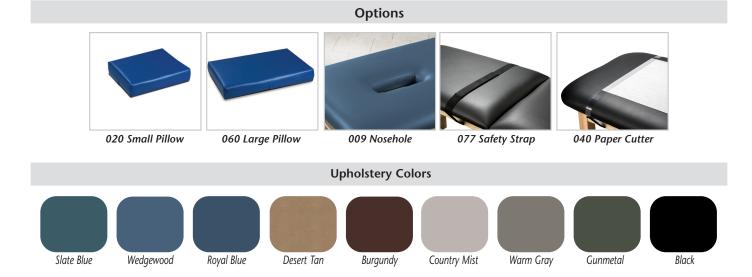

## **MODEL 3200**

- Gray, powder-coated, all-welded, steel frame
- Gray laminate shelf
- Adjustable height levelers
- Pre-threaded hardware for easy assembly
- Paper dispenser included
- 2" of firm foam padding (5 cm)
- Traditional square corner top
- Fast, easy assembly with basic tools
- 450 lbs. load capacity under normal use (204 kg)