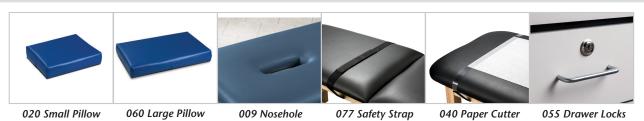

MODEL 3130**

- Gray, powder-coated, all-welded, steel frame
- Gray laminate drawer fronts and shelf
- Adjustable height levelers
- Pre-threaded hardware for easy assembly
- Paper dispenser included
- 2" of firm foam padding (5 cm)
- Traditional square corner top
- Fast, easy assembly with basic tools
- 450 lbs. load capacity under normal use (204 kg)

## **SPECIFICATIONS**

| 3130-27 | 72" L x 27" W x 31" H |
|---------|-----------------------|
| 3130-30 | 72" L x 30" W x 31" H |

California residents please be advised of the following, pursuant to Proposition 65:

**WARNING:** This product can expose you to chemicals, including chromium, which is known to the State of California to cause cancer or reproductive toxicity. For more information go to www.P65Warnings.ca.gov.

## **Options**



## **Upholstery Colors**