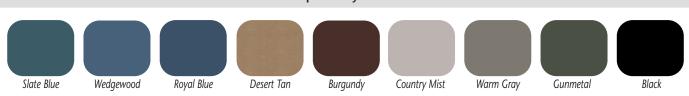

-coated, all-welded, steel frame
- Gray laminate drawer fronts and shelf
- Adjustable height levelers
- Pre-threaded hardware for easy assembly
- Paper dispenser included
- 2" of firm foam padding (5 cm)
- Traditional square corner top
- Fast, easy assembly with basic tools
- 450 lbs. load capacity under normal use (204 kg)

## **SPECIFICATIONS**

| 3130-27 | 72" L x 27" W x 31" H |
|---------|-----------------------|
| 3130-30 | 72" L x 30" W x 31" H |

California residents please be advised of the following, pursuant to Proposition 65:

**WARNING:** This product can expose you to chemicals, including chromium, which is known to the State of California to cause cancer or reproductive toxicity. For more information go to www.P65Warnings.ca.gov.

## **Options**



## **Upholstery Colors**