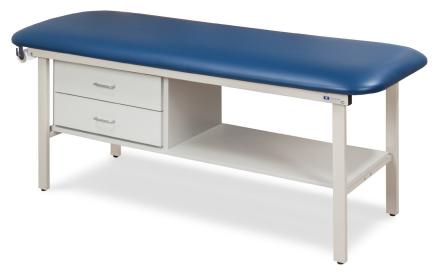

# Flat Top, Alpha Series, Treatment Table with Drawers

## **MODEL 3130**

- Gray, powder-coated, all-welded, steel frame
- Gray laminate drawer fronts and shelf
- Adjustable height levelers
- Pre-threaded hardware for easy assembly
- Paper dispenser included
- 2" of firm foam padding (5 cm)
- Traditional square corner top
- Fast, easy assembly with basic tools
- 450 lbs. load capacity under normal use (204 kg)

## **SPECIFICATIONS**

| 3130-27 | 72" L x 27" W x 31" H |
|---------|-----------------------|
| 3130-30 | 72" L x 30" W x 31" H |

California residents please be advised of the following, pursuant to Proposition 65: