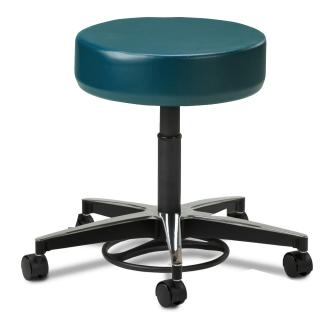

## Hands-Free Stool

## **MODEL 2145**

- Foot activated height control
- Contemporary styling
- Premium 23" cast aluminum base with satin top and black accents
- Firm polyfoam padding
- Soft roll, dual wheel, hooded casters
- Pneumatic cylinder height adjustment
- Premium, stain-resistant, woven, knit-backed, vinyl upholstery
- 20 standard color choices
- 24" black powder coated aluminum base
- 4" thick round seat
- 250 lbs. load capacity under normal use

## SPECIFICATIONS

| Seat Diameter | 16"         |
|---------------|-------------|
| Base Diameter | 24"         |
| Height Range  | 19.5"–24.5" |