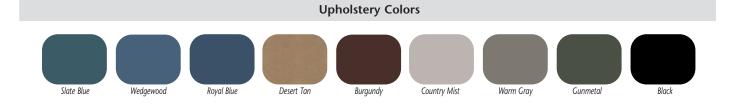

## **MODEL 2145**

- Foot activated height control
- Contemporary styling
- Premium 23" cast aluminum base with satin top and black accents
- Firm polyfoam padding
- Soft roll, dual wheel, hooded casters
- Pneumatic cylinder height adjustment
- Premium, stain-resistant, woven, knit-backed, vinyl upholstery
- 20 standard color choices
- 24" black powder coated aluminum base
- 4" thick round seat
- 250 lbs. load capacity under normal use