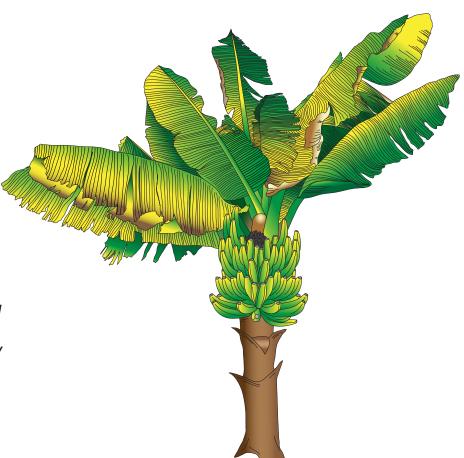

## **Banana Tree Wall Sticker**

## 18-CC

- Tough, sticky-backed vinyl
- Coordinates with Rainforest Follies cabinets and tables

NOTE: Stickers are intended to be positioned once, and should not be repositioned after they are pressed firmly against the wall.

Approximately: 50" x 50"